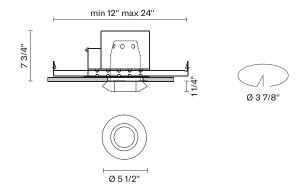

# : Fabbian

# Faretti D27 D27F56IC01 Pamio Design

Fixture type

Project name

#### Dimensions







#### Material

Crystal glass

#### Color

White

# Other colors available

Check online www.fabbian.us

## Not included accessories

GU10 Lamp

### Description

The Faretti Rombo spotlight has a faceted shape that refracts the light and creates unique decorative effects. The diffuser is in white frosted crystal glass. GU10-based lamping. IC Rated Housing. Suitable for residential, corporate, hospitality, and retail applications.

Voltage Dimmable TRIAC 120V

Specs

◍

Light source and Technical

Lamp type: Halogen/Retrofit Wattage: 50W

Fabbian Usa Corp. | 307 W 38th St Ste 1103, New York, NY 10018 (USA) | ph. +1 646 518 4160 | fax +1 646 518 4180 | www.fabbian.us | usa@fabbian.com canada@fabbian.com Pictures, descriptions, dimensions and technical data have to be considered as purely