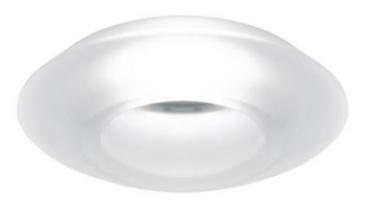

#### Material

Crystal glass

#### Color

White

### Description

The Faretti Rombo spotlight has a faceted shape that refracts the light and creates unique decorative effects. The diffuser is in white frosted crystal glass. GU10-based lamping. IC Rated Housing. Suitable for residential, corporate, hospitality, and retail applications.