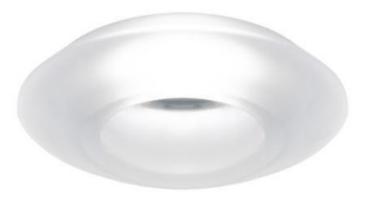

#### Material

Crystal glass

#### Color

White

#### Description

The Faretti Rombo spotlight has a faceted shape that refracts the light and creates unique decorative effects. The diffuser is in white frosted crystal glass. GU10-based lamping. New Construction Housing. Suitable for residential, corporate, hospitality, and retail applications.