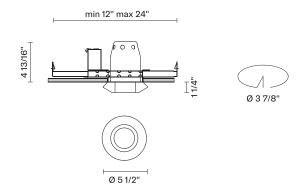

# : Fabbian

### Faretti D27 D27F56NC01

Pamio Design

Fixture type

Project name

#### Dimensions

## NC 3 1/2"





#### Material

Crystal glass

#### Color

White

#### Other colors available

Check online www.fabbian.us

#### Not included accessories

GU10 Lamp

#### Description

The Faretti Rombo spotlight has a faceted shape that refracts the light and creates unique decorative effects. The diffuser is in white frosted crystal glass. GU10-based lamping. New Construction Housing. Suitable for residential, corporate, hospitality, and retail applications.

Voltage Dimmable TRIAC 120V

Specs

◍

Light source and Technical

Lamp type: Halogen/Retrofit Wattage: 50W

Fabbian Usa Corp. | 307 W 38th St Ste 1103, New York, NY 10018 (USA) | ph. +1 646 518 4160 | fax +1 646 518 4180 | www.fabbian.us | usa@fabbian.com canada@fabbian.com Pictures, descriptions, dimensions and technical data have to be conside