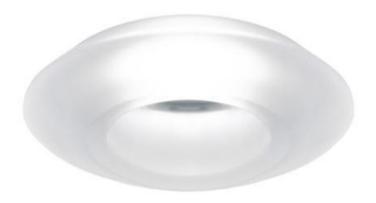

## Description

The Faretti Rombo spotlight has a faceted shape that refracts the light and creates unique decorative effects. The diffuser is in white frosted crystal glass. GU10-based lamping. Remodel Housing. Suitable for residential, corporate, hospitality, and retail applications.

# Material

Crystal glass

#### Color

White