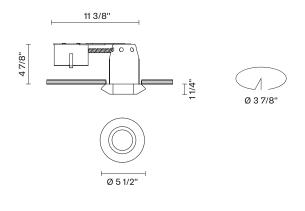

# :Fabbian

| Farett      | i D2 | 7   |
|-------------|------|-----|
| <b>D27F</b> | 56F  | SM0 |

Fixture type
Project name

Pamio Design

| 1 |  |
|---|--|
| 1 |  |
|   |  |
|   |  |
|   |  |
|   |  |
|   |  |



## Description

The Faretti Rombo spotlight has a faceted shape that refracts the light and creates unique decorative effects. The diffuser is in white frosted crystal glass. GU10-based lamping. Remodel Housing. Suitable for residential, corporate, hospitality, and retail applications.

| Voltage | Dimmable |
|---------|----------|
| 120V    | TRIAC    |

## Specs



**Light source and Technical** 

Lamp type: Halogen/Retrofit

Wattage: 50W

#### **Dimensions**

RM 3 1/2"



# Material

Crystal glass

#### Color

White

## Other colors available

Check online www.fabbian.us

# Not included accessories

GU10 Lamp