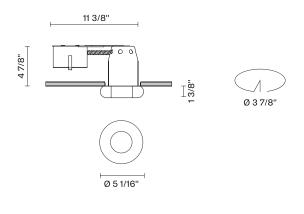

# :Fabbian

# Faretti D27 D27F61RM00

Fixture type
Project name

Pamio Design



### Description

The Faretti Tondo semi-recessed spotlight has a soft, simple design. The diffuser is transparent crystal with frosted inside crystal glass. GU10-based lamping. Remodel Housing. Suitable for residential, corporate, hospitality, and retail applications.

| Voltage | Dimmable |
|---------|----------|
| 120V    | TRIAC    |

#### Specs



# **Light source and Technical**

Lamp type: Halogen/Retrofit

Wattage: 50W

#### **Dimensions**

#### RM 3 1/2"



#### Material

Crystal glass

#### Color

Clear

#### Other colors available

Check online www.fabbian.us

## Not included accessories

GU10 Lamp