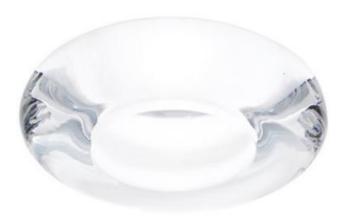

### Description

The Faretti Tondo semi-recessed spotlight has a soft, simple design. The diffuser is transparent crystal with frosted inside crystal glass. GU10-based lamping. Remodel Housing. Suitable for residential, corporate, hospitality, and retail applications.

#### Material

Crystal glass

#### Color

Clear