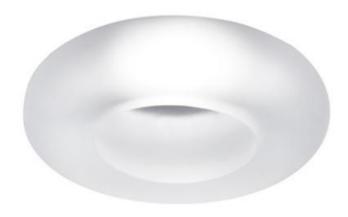

## Description

The Faretti Tondo semi-recessed spotlight has a soft, simple design. The diffuser is in a white satin-finish crystal glass. GU10-based lamping. New Construction Housing. Suitable for residential, corporate, hospitality, and retail applications.

## Material

Crystal glass

#### Color

White