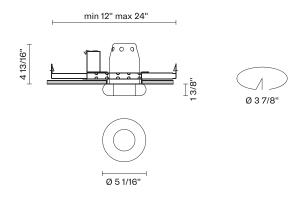

# :Fabbian

| Faretti D27 |      |
|-------------|------|
| D27F6       | 1NC0 |

Fixture type
Project name

Pamio Design





## Description

The Faretti Tondo semi-recessed spotlight has a soft, simple design. The diffuser is in a white satin-finish crystal glass. GU10-based lamping. New Construction Housing. Suitable for residential, corporate, hospitality, and retail applications.

| Voltage | Dimmable |
|---------|----------|
| 120V    | TRIAC    |
|         |          |

#### Specs



# **Light source and Technical**

Lamp type: Halogen/Retrofit

Wattage: 50W

#### **Dimensions**

NC 3 1/2"



## Material

Crystal glass

#### Color

White

## Other colors available

Check online www.fabbian.us

# Not included accessories

GU10 Lamp