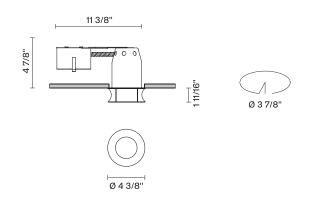

## Faretti D27 **D27F51RM00**

Pamio Design

Fixture type Project name

Dimensions

RM 3 1/2"