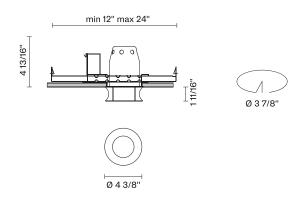

# :Fabbian

## Faretti D27 D27F51NC00

Fixture type Project name





#### Description

The Faretti Eli semi-recessed lamp has a modern and curvy design. It is presented with a frosted-on-the-inside transparent crystal glass diffuser. GU10-based lamping. New Construction Housing. Suitable for residential, corporate, hospitality, and retail applications.

| Voltage | Dimmable |
|---------|----------|
| 120V    | TRIAC    |

#### Specs



**Light source and Technical** 

Lamp type: Halogen/Retrofit

Wattage: 50W

#### **Dimensions**

NC 3 1/2"



#### Material

Crystal glass

#### Color

Clear

#### Other colors available

Check online www.fabbian.us

### Not included accessories

GU10 Lamp