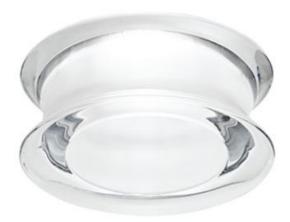

#### Description

The Faretti Eli semi-recessed lamp has a modern and curvy design. It is presented with a frosted-on-the-inside transparent crystal glass diffuser. GU10-based lamping. New Construction Housing. Suitable for residential, corporate, hospitality, and retail applications.

#### Material

Crystal glass

#### Color

Clear