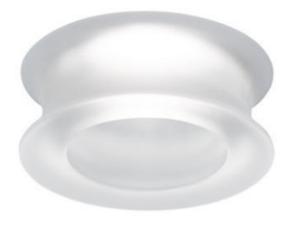

#### Material

Crystal glass

#### Color

White

## Description

The Faretti Eli semi-recessed lamp has a modern and curvy design. It is presented with a satin-finish crystal glass diffuser. GU10-based lamping. Remodel Housing. Suitable for residential, corporate, hospitality, and retail applications.