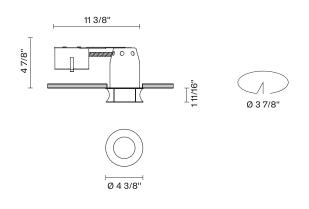

# Faretti D27 D27F51RM01

Fixture type

Project name

Pamio Design



# Dimensions

RM 3 1/2"



#### Material

Crystal glass

#### Color

White

#### Other colors available

Check online www.fabbian.us

# Not included accessories

GU10 Lamp

## Description

The Faretti Eli semi-recessed lamp has a modern and curvy design. It is presented with a satin-finish crystal glass diffuser. GU10-based lamping. Remodel Housing. Suitable for residential, corporate, hospitality, and retail applications.

| Voltage | Dimmable |
|---------|----------|
| 120V    | TRIAC    |

### Specs



#### **Light source and Technical**

Lamp type: Halogen/Retrofit

Wattage: 50W