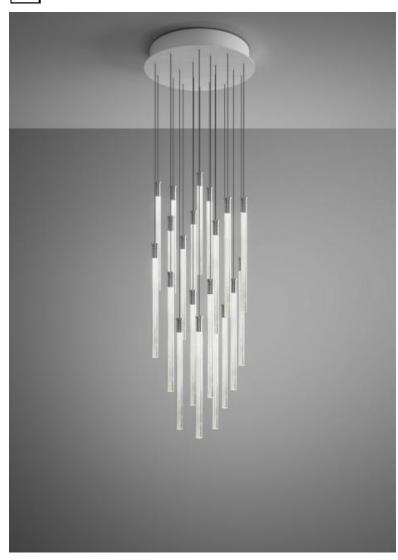

#### Notes

Pendant lamp with transparent borosilicate glass diffusers with internal cylinders in plastic material. Anodized aluminium structures and white painted metal canopy. Fixture includes: 10 x F32L01 00 - 60" / (150cm) Pendants 10 x F32L02 00 - 96" / (250cm) Pendants