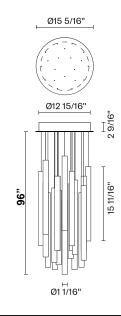

# :Fabbian

Multispot F32

Fixture type

F32A04A00

Project name

Marc Sadler / Nanne de Ru / Flynn Talbot





## Voltage

120V

## **Specs**



DAME

## **Light source and Technical**

Lamp type: LED 20x2.1W Wattage: 2.1W

Color temperature: 2700K

**CRI**: >80

Lumens: 4000lm

#### **Dimensions**



#### Material

Pyrex® glass - Aluminium

## Weight Lamp

20.8 lbs

#### Notes

Pendant lamp with transparent borosilicate glass diffusers with internal cylinders in plastic material. Anodized aluminium structures and white painted metal canopy. Fixture includes: 10 x F32L01 00 - 60" / (150cm) Pendants 10 x F32L02 00 - 96" / (250cm) Pendants