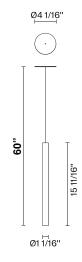

#### **Dimensions**

#### Note

For dimming options when using multiple pendants, please contact Fabbian USA. Fixture includes (1) 5' pendant. Pendant heights can be field adjusted. To specify longer heights visit Multispot Tooby F32 Custom.