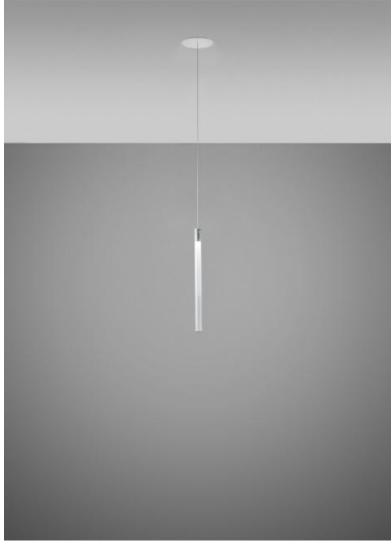

## Description

Pendant lamp with transparent borosilicate glass diffuser with internal cylinder in plastic material. Anodized aluminium structure and white painted junction box cover plate. Driver located in the junction box.

# Features

Flush-mount canopy, driver located in the junction box