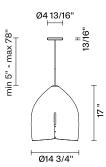

## Vim & Vigor

Pendant lamp with spun metal structure, black paint on the outside and red colour on

Fixture type

Dimensions

## Material

Metal

Color

Other colors available Check online www.fabbian.us

Not included accessories Bulb

Weight Lamp

5.3 lbs

Notes