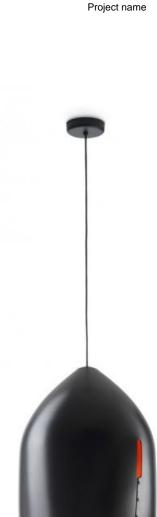

## Vim & Vigor

Pendant lamp with spun metal structure, black paint on the outside and red colour on

Fixture type

Dimensions

## Material

Metal

Color

Other colors available Check online www.fabbian.us

Not included accessories Bulb

Weight Lamp

5.3 lbs

Notes