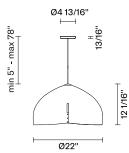

## Vim & Vigor

Pendant lamp with spun metal structure, black paint on the outside and green colour

Fixture type

Project name

Dimensions