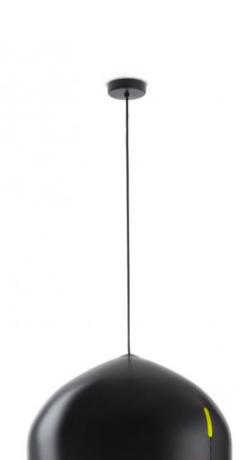

## Vim & Vigor

Pendant lamp with spun metal structure, black paint on the outside and green colour

Fixture type

Project name

Dimensions

Derating labels available upon request

on the inside.

Description