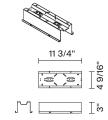

## : Fabbian

## Tile D95 D95M11A63 Pamio Design

Fixture type

Project name



Dimensions





## Material

Metal

## Color

Painted Grey

Other colors available Check online www.fabbian.us

Not included accessories Lamps

Voltage

120V

Dimmable

Lamp Dependant

Light source and Technical

Lamp type: GU10 2x35W Wattage: 35W

Fabbian Usa Corp. | 307 W 38th St Ste 1103, New York, NY 10018 (USA) | ph. +1 646 518 4160 | fax +1 646 518 4180 | www.fabbian.us | usa@fabbian.com canada@fabbian.com Pictures, descriptions, dimensions and technical data have to be considered as purely indicative. While maintaining the basic characteristics of the product, the manufacturer reserves the right to make modifications at any time with the sole aim of improvement