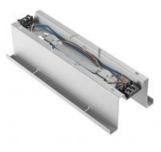

## Tile D95 D95M11A63 Pamio Design

Fixture type

Project name

Dimensions

## Material

Metal

## Color

Painted Grey

Other colors available Check online www.fabbian.us

Not included accessories Lamps

Voltage

120V

Dimmable

Lamp Dependant

Light source and Technical

Lamp type: GU10 2x35W Wattage: 35W

Fabbian Usa Corp. | 307 W 38th St Ste 1103, New York, NY 10018 (USA) | ph. +1 646 518 4160 | fax +1 646 518 4180 | www.fabbian.us | usa@fabbian.com canada@fabbian.com Pictures, descriptions, dimensions and technical data have to be considered as purely indicative. While maintaining the basic characteristics of the product, the manufacturer reserves the right to make modifications at any time with the sole aim of improvement