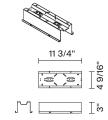

## : Fabbian

## Tile D95 D95M12A63 Pamio Design

Fixture type

Project name



Dimensions





## Material

Metal

## Color

Painted Grey

Other colors available Check online www.fabbian.us

Not included accessories Lamps

Voltage

120V

Dimmable

Lamp Dependant

Light source and Technical

Lamp type: GU10 2x35W Wattage: 35

Fabbian Usa Corp. | 307 W 38th St Ste 1103, New York, NY 10018 (USA) | ph. +1 646 518 4160 | fax +1 646 518 4180 | www.fabbian.us | usa@fabbian.com canada@fabbian.com Pictures, descriptions, dimensions and technical data have to be considered as purely indicative. While maintaining the basic characteristics of the product, the manufacturer reserves the right to make modifications at any time with the sole aim of improvement