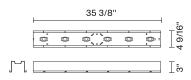

# Tile D95 D95M14A63 Pamio Design

Fixture type Project name

Dimensions

### Description

35 3/8" Linear bar. Painted grey finish.

Voltage 120V

Dimmable Lamp Dependant

Light source and Technical

Lamp type: GU10 6x35W Wattage: 35W

Fabbian Usa Corp. | 307 W 38th St Ste 1103, New York, NY 10018 (USA) | ph. +1 646 518 4160 | fax +1 646 518 4180 | www.fabbian.us | usa@fabbian.com canada@fabbian.com Pictures, descriptions, dimensions and technical data have to be considered as purely indicative. While maintaining the basic characteristics of the product, the manufacturer reserves the right to make modifications at any time with the sole aim of improvement