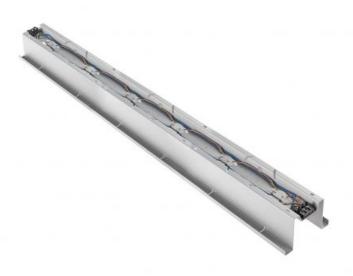

# Tile D95 D95M14A63 Pamio Design

Fixture type Project name

Dimensions

## Material

Metal

### Color

Painted Grey

Other colors available Check online www.fabbian.us

Not included accessories

Lamps

### Description

35 3/8" Linear bar. Painted grey finish.

Voltage 120V

Dimmable Lamp Dependant

Light source and Technical

Lamp type: GU10 6x35W Wattage: 35W

Fabbian Usa Corp. | 307 W 38th St Ste 1103, New York, NY 10018 (USA) | ph. +1 646 518 4160 | fax +1 646 518 4180 | www.fabbian.us | usa@fabbian.com canada@fabbian.com Pictures, descriptions, dimensions and technical data have to be considered as purely indicative. While maintaining the basic characteristics of the product, the manufacturer reserves the right to make modifications at any time with the sole aim of improvement