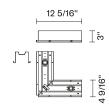

## Tile D95 D95M16A63 Pamio Design

Fixture type Project name

Dimensions

## Material

Metal

## Color

Painted Grey

Other colors available Check online www.fabbian.us

Not included accessories Lamps

Voltage

120V

Dimmable

Lamp Dependant

Light source and Technical

Lamp type: GU10 3x35W Wattage: 35W

Fabbian Usa Corp. | 307 W 38th St Ste 1103, New York, NY 10018 (USA) | ph. +1 646 518 4160 | fax +1 646 518 4180 | www.fabbian.us | usa@fabbian.com canada@fabbian.com Pictures, descriptions, dimensions and technical data have to be considered as purely indicative. While maintaining the basic characteristics of the product, the manufacturer reserves the right to make modifications at any time with the sole aim of improvement