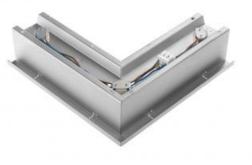

## Tile D95 D95M16A63 Pamio Design

Fixture type Project name

Dimensions

## Material

Metal

## Color

Painted Grey

Other colors available Check online www.fabbian.us

Not included accessories Lamps

Voltage

120V

Dimmable

Lamp Dependant

Light source and Technical

Lamp type: GU10 3x35W Wattage: 35W

Fabbian Usa Corp. | 307 W 38th St Ste 1103, New York, NY 10018 (USA) | ph. +1 646 518 4160 | fax +1 646 518 4180 | www.fabbian.us | usa@fabbian.com canada@fabbian.com Pictures, descriptions, dimensions and technical data have to be considered as purely indicative. While maintaining the basic characteristics of the product, the manufacturer reserves the right to make modifications at any time with the sole aim of improvement