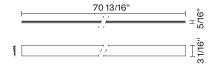

# :Fabbian

| Laminis F33                                                                               | Fixture type |
|-------------------------------------------------------------------------------------------|--------------|
| F33Z15A27                                                                                 | Project name |
|                                                                                           |              |
|                                                                                           |              |
|                                                                                           |              |
|                                                                                           |              |
|                                                                                           |              |
|                                                                                           |              |
|                                                                                           |              |
|                                                                                           |              |
|                                                                                           |              |
|                                                                                           |              |
|                                                                                           |              |
|                                                                                           |              |
|                                                                                           |              |
|                                                                                           |              |
|                                                                                           |              |
|                                                                                           |              |
|                                                                                           |              |
|                                                                                           |              |
|                                                                                           |              |
|                                                                                           |              |
|                                                                                           |              |
|                                                                                           |              |
| <b>Description</b> 70 13/16" Cover plate in polished aluminum for Laminis bar structures. |              |
| <u> </u>                                                                                  |              |
|                                                                                           |              |
|                                                                                           |              |

#### **Dimensions**