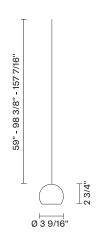

#### **Dimensions**

## Notes

Create a custom Multispot Beluga configuration by selecting number of pendants, pendant heights, and canopies. 59" - 98" - 157" - 32'9" Dimming is based on driver capabilities. If running multiple units on one driver, fixtures must be series wired and meet minimum load ratings of the connected driver. 75 feet maximum wire length from beginning to end of series connection.