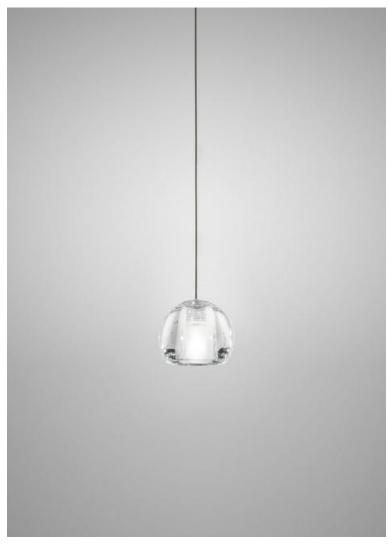

#### Description

The pendant component of the Beluga series- featuring crystal glass sphere diffusers and a 59" cord to use in a custom configuration.

Voltage

500mA

Specs

Light source and Technical

Lamp type: LED 1x3W

#### Material

Crystal glass

#### Color

Clear