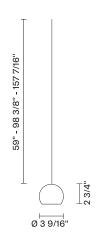

#### **Dimensions**

#### Notes

Create a custom Multispot Beluga configuration by selecting number of pendants, pendant heights, and canopies. 59" - 98" - 157" - 32'9" Dimming is based on driver capabilities. If running multiple units on one driver, fixtures must be series wired and meet minimum load ratings of the connected driver. 75 feet maximum wire length from beginning to end of series connection.