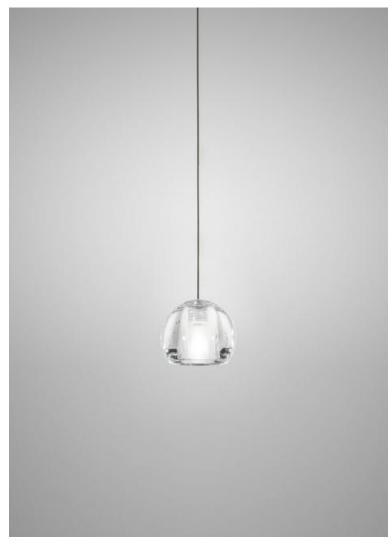

#### Description

The pendant component of the Beluga series- featuring crystal glass sphere diffusers and a 98" cord to use in a custom configuration.

Voltage

500mA

Specs

#### Material

Crystal glass

#### Color

Clear