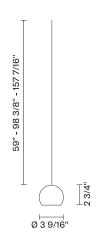

#### **Dimensions**

#### Notes

Create a custom Multispot Beluga configuration by selecting number of pendants, pendant heights, and canopies. 59" - 98" - 157" - 32'9" Dimming is based on driver capabilities. If running multiple units on one driver, fixtures must be series wired and meet minimum load ratings of the connected driver. 75 feet maximum wire length from beginning to end of series connection.