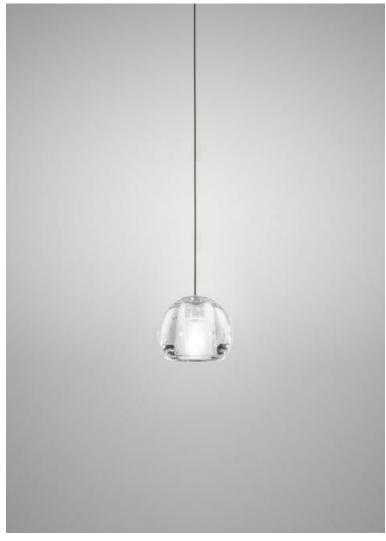

#### Description

The pendant component of the Beluga series- featuring crystal glass sphere diffusers and a 32' 9" cord to use in a custom configuration.

Voltage

500mA

Specs

#### Material

Crystal glass

#### Color

Clear