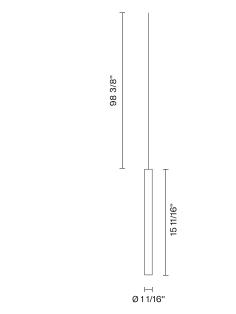

# : Fabbian

Multispot F32

Fixture type

F32L02A00

Project name

Nanne de Ru / Marc Sadler / Flynn Talbot





## Description

The pendant components of the Tooby series- featuring cylindrical light elements in borosilicate glass (Pyrex) with anodized aluminum hardware, and ribbed plastic internal diffuser to evenly distribute the light throughout the tube. Pendant includes 98" of cable.

Voltage

700mA

Specs



DRY

#### **Light source and Technical**

Lamp type: LED 1x2.1W

Wattage: 2.1W

Color temperature: 2700K

CRI: >80 Lumens: 200lm

#### **Dimensions**



#### Material

Pyrex® glass - Aluminium

#### Color

White

#### Other colors available

Check online www.fabbian.us

## Included accessories

LED

## Not included accessories

Driver for powering fixture / fixtures. Driver is sized to match the custom system design.Canopy or J-box with cover plate or trimless mounting kit

#### Notes

Create a custom Multispot Beluga configuration by selecting number of pendants, pendant heights, and canopies. 59" - 98" - 157" - 32'9" Dimming is based on driver capabilities. If running multiple units on one driver, fixtures must be series wired and meet minimum load ratings of the connected driver. 75 feet maximum wire length from beginning to end of series connection.