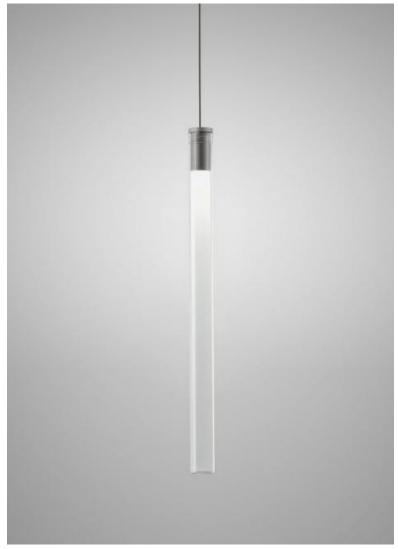

## Description

The pendant components of the Tooby series- featuring cylindrical light elements in borosilicate glass (Pyrex) with anodized aluminum hardware, and ribbed plastic internal diffuser to evenly distribute the light throughout the tube. Pendant includes 98" of cable.