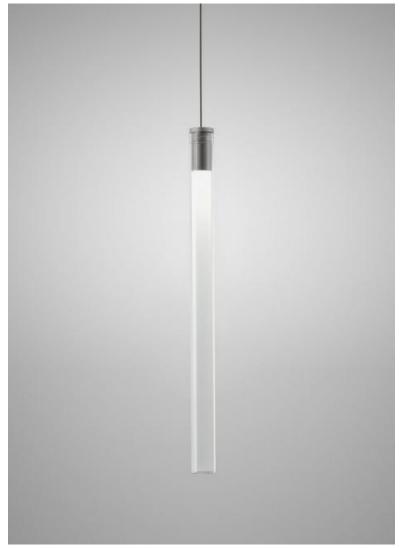

# Description

The pendant components of the Tooby series- featuring cylindrical light elements in borosilicate glass (Pyrex) with anodized aluminum hardware, and ribbed plastic internal diffuser to evenly distribute the light throughout the tube. Pendant includes 157" of cable.

#### Material

Pyrex® glass - Aluminium

#### Color

White