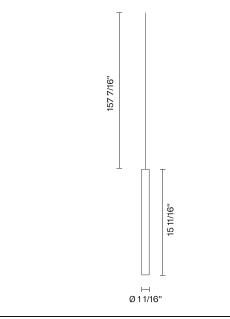

#### **Dimensions**

# Description

The pendant components of the Tooby series- featuring cylindrical light elements in borosilicate glass (Pyrex) with anodized aluminum hardware, and ribbed plastic internal diffuser to evenly distribute the light throughout the tube. Pendant includes 157" of cable.