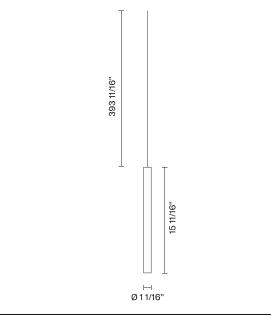

# : Fabbian

Multispot F32

Fixture type

F32L04A00

Project name

Nanne de Ru / Marc Sadler / Flynn Talbot





# Description

The pendant components of the Tooby series- featuring cylindrical light elements in borosilicate glass (Pyrex) with anodized aluminum hardware, and ribbed plastic internal diffuser to evenly distribute the light throughout the tube. Pendant includes 32' 9" of cable.

Voltage

700mA

Specs



DRY

## **Light source and Technical**

Lamp type: LED 1x2.1W

Wattage: 2.1W

Color temperature: 2700K

CRI: >80 Lumens: 200lm

## **Dimensions**



#### Material

Pyrex® glass - Aluminium

#### Color

White

## Other colors available

Check online www.fabbian.us

# Included accessories

LED

# Not included accessories

Driver for powering fixture / fixtures. Driver is sized to match the custom system design.Canopy or J-box with cover plate or trimless mounting kit

## Notes

Create a custom Multispot Beluga configuration by selecting number of pendants, pendant heights, and canopies. 59" - 98" - 157" - 32'9" Dimming is based on driver capabilities. If running multiple units on one driver, fixtures must be series wired and meet minimum load ratings of the connected driver. 75 feet maximum wire length from beginning to end of series connection.