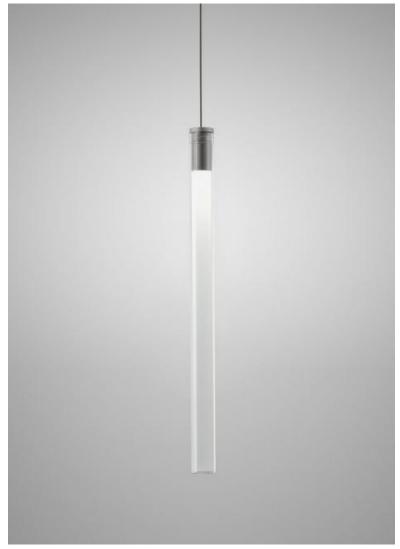

# Description

The pendant components of the Tooby series- featuring cylindrical light elements in borosilicate glass (Pyrex) with anodized aluminum hardware, and ribbed plastic internal diffuser to evenly distribute the light throughout the tube. Pendant includes 32' 9" of cable.

#### Material

Pyrex® glass - Aluminium

#### Color

White