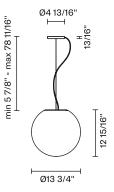

# :Fabbian

Lumi F07-F66

Fixture type

F07A21A01

Project name

A.Saggia & V.Sommella / D&G Studio





## Description

Pendant lamp with diffuser in satin-finish white blown glass. Metal structure with painted white finish.

Voltage

120V

Specs



DRY

## **Light source and Technical**

Lamp type: E26 LED 25W Wattage: 25W MAX LED

#### **Dimensions**



#### Material

Glass - Metal

#### Color

White

#### Other colors available

Check online www.fabbian.us

## Included accessories

Off-center cable fastener

## Not included accessories

Bulb

## Weight Lamp

5.4 lbs

# Options

Wipe down cover plate

# Notes

Derating labels available upon request