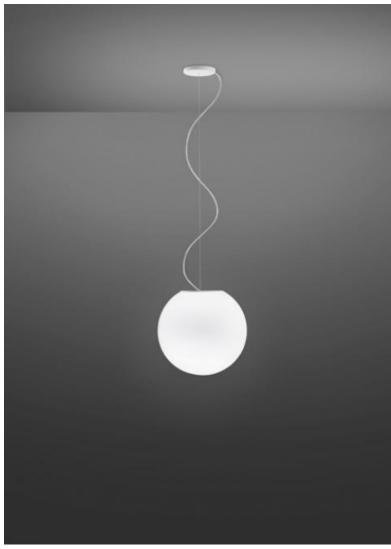

## Description

Pendant lamp with diffuser in satin-finish white blown glass. Metal structure with painted white finish.

Voltage

120V

Specs

DRY

#### Material

Glass - Metal

#### Color

White