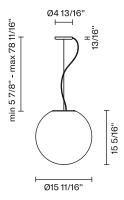

# :Fabbian

Lumi F07-F66

Fixture type

F07A23A01

Project name

A.Saggia & V.Sommella / D&G Studio





## Description

Pendant lamp with diffuser in satin-finish white blown glass. Metal structure with painted white finish.

Voltage

120V

Specs



DRY

**Light source and Technical** 

Lamp type: E26 LED 25W Wattage: 25W MAX LED

#### **Dimensions**



#### Material

Glass - Metal

#### Color

White

#### Other colors available

Check online www.fabbian.us

## Included accessories

Off-center cable fastener

## Not included accessories

Bulb

## Weight Lamp

6.4 lbs

# Options

Wipe down cover plate

# Notes

Derating labels available upon request