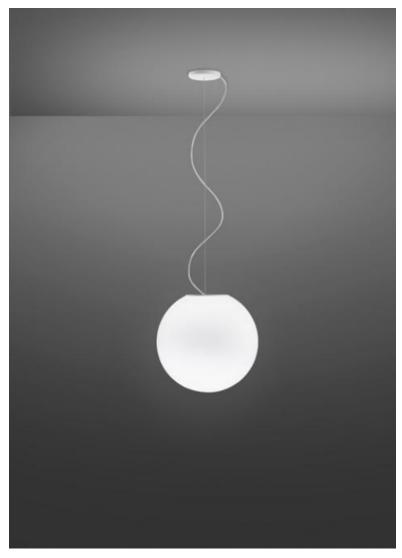

## Description

Pendant lamp with diffuser in satin-finish white blown glass. Metal structure with painted white finish.

Voltage

120V

Specs

DRY

**Light source and Technical** 

Lamp type: E26 LED 25W Wattage: 25W MAX LED

#### Material

Glass - Metal

#### Color

White