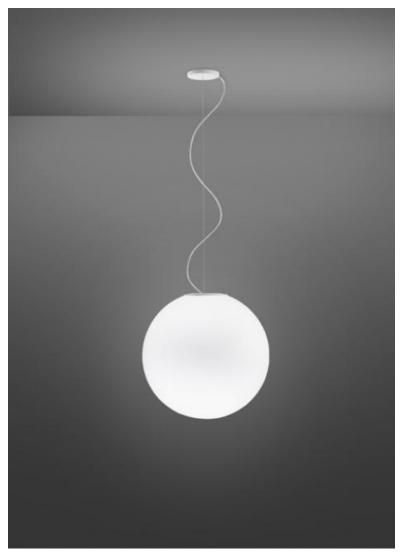

## Description

Pendant lamp with diffuser in satin-finish white blown glass. Metal structure with painted white finish.

Voltage 120V Dimmable

LED/ELV

#### Color

White