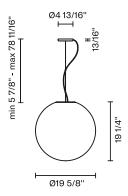

# :Fabbian

Lumi F07-F66

Fixture type

F07A49A01

Project name

A.Saggia & V.Sommella / D&G Studio





## Description

Pendant lamp with diffuser in satin-finish white blown glass. Metal structure with painted white finish.

Voltage 120V Dimmable

LED/ELV

#### Specs



DRY

## **Light source and Technical**

Lamp type: LED 17W Wattage: 17W

Color temperature: 3000K

**CRI**: >80 **Lumens**: 1850lm

#### **Dimensions**



#### Material

Glass - Metal

#### Color

White

### Other colors available

Check online www.fabbian.us

## Included accessories

LEDOff-center cable fastener

## Weight Lamp

10.9 lbs

## Options

Wipe down cover plate

# Notes

Led dimmable 20%-100%