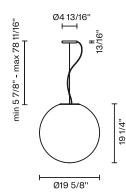

# : Fabbian

# Lumi F07-F66

F07A25A01

Fixture type Project name

# A.Saggia & V.Sommella / D&G Studio





#### Description

Pendant lamp with diffuser in satin-finish white blown glass. Metal structure with painted white finish.

## Voltage

120V

Specs



#### Light source and Technical

Lamp type: E26 LED 25W Wattage: 25W MAX LED

#### Dimensions



#### Material

Glass - Metal

#### Color

White

Other colors available Check online www.fabbian.us

Included accessories Off-center cable fastener

Not included accessories Bulb

Weight Lamp

10.9 lbs

Options

Wipe down cover plate

### Notes

Derating labels available upon request

Fabbian Usa Corp. | 307 W 38th St Ste 1103, New York, NY 10018 (USA) | ph. +1 646 518 4160 | fax +1 646 518 4180 | www.fabbian.us | usa@fabbian.com canada@fabbian.com Pictures, descriptions, dimensions and technical data have to be considered as purely indicative. While maintaining the basic characteristics of the product, the manufacturer reserves the right to make modifications at any time with the sole aim of improvement