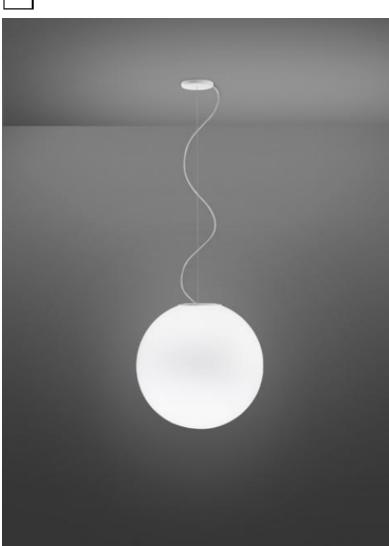

#### Description

Pendant lamp with diffuser in satin-finish white blown glass. Metal structure with painted white finish.

#### Material

Glass - Metal

#### Color

White

Other colors available Check online www.fabbian.us

Included accessories Off-center cable fastener

Not included accessories Bulb

Weight Lamp

10.9 lbs

Options