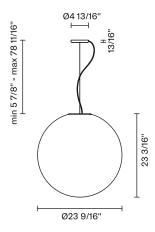

# :Fabbian

Lumi F07-F66

Fixture type

F07A51A01

Project name

A.Saggia & V.Sommella / D&G Studio





#### Description

Pendant lamp with diffuser in satin-finish white blown glass. Metal structure with painted white finish.

Voltage 120V Dimmable

LED/ELV

# Specs



DRY

## **Light source and Technical**

Lamp type: LED 17W Wattage: 17W

Color temperature: 3000K

**CRI**: >80 **Lumens**: 1850lm

#### **Dimensions**



#### Material

Glass - Metal

#### Color

White

#### Other colors available

Check online www.fabbian.us

#### Included accessories

LEDOff-center cable fastener

#### Weight Lamp

13.8 lbs

### Options

Wipe down cover plate

# Notes

Led dimmable 20%-100%