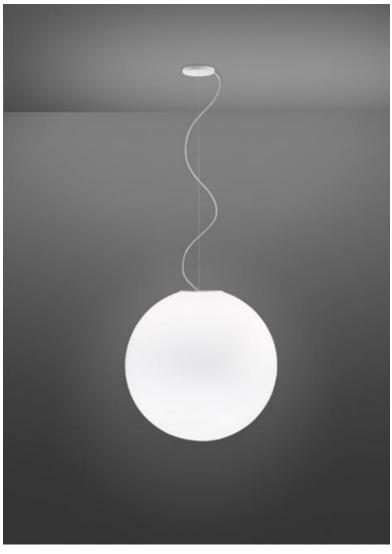

#### Description

Pendant lamp with diffuser in satin-finish white blown glass. Metal structure with painted white finish.

Voltage 120V Dimmable

LED/ELV

#### Material

Glass - Metal

#### Color

White