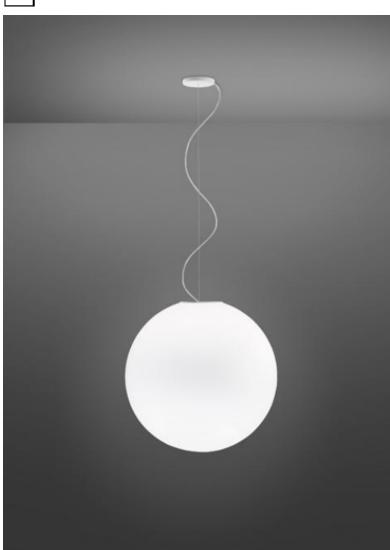

#### Description

Pendant lamp with diffuser in satin-finish white blown glass. Metal structure with painted white finish.

#### Color

White

Other colors available Check online www.fabbian.us

Included accessories Off-center cable fastener

Not included accessories Bulb

Weight Lamp

13.8 lbs

Options