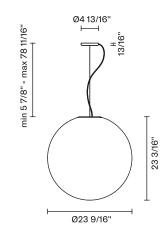

# : Fabbian

# Lumi F07-F66

Fixture type Project name

F07A27A01

# A.Saggia & V.Sommella / D&G Studio





#### Description

Pendant lamp with diffuser in satin-finish white blown glass. Metal structure with painted white finish.

## Voltage

120V

Specs



#### Light source and Technical

Lamp type: E26 LED 25W Wattage: 25W MAX LED

#### Dimensions



#### Material

Glass - Metal

#### Color

White

Other colors available Check online www.fabbian.us

Included accessories Off-center cable fastener

Not included accessories Bulb

Weight Lamp

13.8 lbs

Options

Wipe down cover plate

### Notes

Derating labels available upon request

Fabbian Usa Corp. | 307 W 38th St Ste 1103, New York, NY 10018 (USA) | ph. +1 646 518 4160 | tax +1 646 518 4180 | www.fabbian.us | usa@fabbian.com canada@fabbian.com Pictures, descriptions, dimensions and technical data have to be considered as purely indicative. While maintaining the basic characteristics of the product, the manufacturer reserves the right to make modifications at any time with the sole aim of improvement