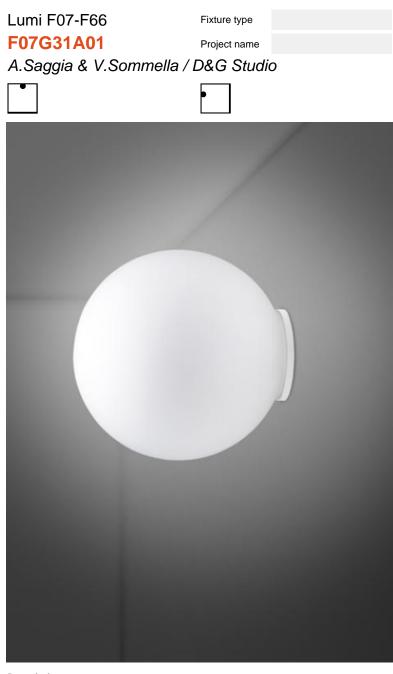

#### Description

Wall/ceiling lamp with diffuser in satin-finish white blown glass. Metal structure with painted white finish.

#### Material

Glass - Metal

#### Color

White

Other colors available Check online www.fabbian.us

Not included accessories Bulb