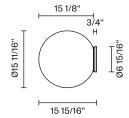

# Voltage

120V

Specs

Light source and Technical

Lamp type: E26 LED 25W Wattage: 25W MAX LED

Dimensions