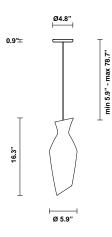

# : Fabbian

# Malvasia F52 F52A01A43

# Gregorio Facco



Fixture type

Project name



Dimensions





#### Description

Pendant lamp with transparent green blown glass diffuser and a beech wood frame.

#### Voltage

120V

Specs



## Light source and Technical

DRY

Lamp type: 12W E26 LED Wattage: 12W

#### Material

Glass, Beechwood

Color



Other colors available Check online www.fabbian.us

Not included accessories Bulb

### Weight Lamp

3.3 lbs

## Notes

Derating labels available upon request

Fabbian Usa Corp. | 307 W 38th St Ste 1103, New York, NY 10018 (USA) | ph. +1 646 518 4160 | fax +1 646 518 4180 | www.fabbian.us | usa@fabbian.com canada@fabbian.com Pictures, descriptions, dimensions and technical data have to be considered as purely indicative. While maintaining the basic characteristics of the product, the manufacturer reserves the right to make modifications at any tim