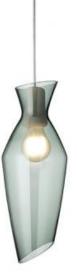

#### Description

Pendant lamp with transparent green blown glass diffuser and a beech wood frame.