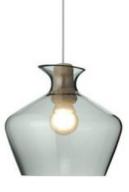

#### Description

Pendant lamp with transparent green blown glass diffuser and a beech wood frame.