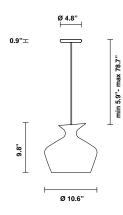

# : Fabbian

## Malvasia F52 F52A05A43

## Gregorio Facco







Dimensions





2

#### Description

Pendant lamp with transparent green blown glass diffuser and a beech wood frame.

### Voltage

120V

Specs



Light source and Technical

DRY

Lamp type: 12W E26 LED Wattage: 12W

Material

Glass, Beechwood

Color



Other colors available Check online www.fabbian.us

Not included accessories Bulb

#### Weight Lamp

5.1 lbs

Notes

Derating labels available upon request

Fabbian Usa Corp. | 307 W 38th St Ste 1103, New York, NY 10018 (USA) | ph. +1 646 518 4160 | fax +1 646 518 4180 | www.fabbian.us | usa@fabbian.com canada@fabbian.com Pictures, descriptions, dimensions and technical data have to be considered as purely indicative. While maintaining the basic characteristics of the product, the manufacturer reserves the right to make modifications at any time with t