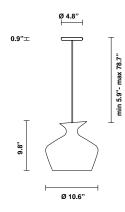

# : Fabbian

## Malvasia F52 F52A05A47

## Gregorio Facco





Dimensions





Fixture type

Project name

#### Description

Pendant lamp with transparent amber blown glass diffuser and a beech wood frame.

#### Voltage

120V

### Specs



Light source and Technical

DRY

Lamp type: 12W E26 LED Wattage: 12W

#### Material

Glass, Beechwood

### Color

Amber

Other colors available Check online www.fabbian.us

Not included accessories Bulb

#### Weight Lamp

5.1 lbs

### Notes

Derating labels available upon request

Fabbian Usa Corp. | 307 W 38th St Ste 1103, New York, NY 10018 (USA) | ph. +1 646 518 4160 | fax +1 646 518 4180 | www.fabbian.us | usa@fabbian.com canada@fabbian.com Pictures, descriptions, dimensions and technical data have to be considered as purely indicative. While maintaining the basic characteristics of the product, the manufacturer reserves th