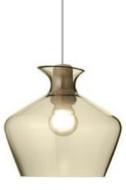

#### Description

Pendant lamp with transparent amber blown glass diffuser and a beech wood frame.

#### Material

Glass, Beechwood

### Color

Amber

Other colors available Check online www.fabbian.us

Not included accessories Bulb