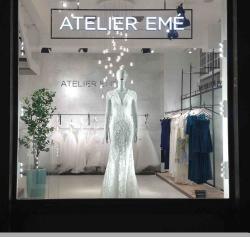

### Atelier Eme

– Verona, Italy

The <u>Multispot Beluga F32</u> system fulfills a variety of luxury retail lighting needs. The crystal glass diffusers embody the spirit of luxury, the direct and diffuse illumination is highly functional, and the system is customizable to individual applications.

Atelier Eme, a multi-location couture bridal and gown salon, incorporated the Multispot Beluga into their brand identity by featuring one in each of their salon locations.

Palacio di Hierro Polanco Shops