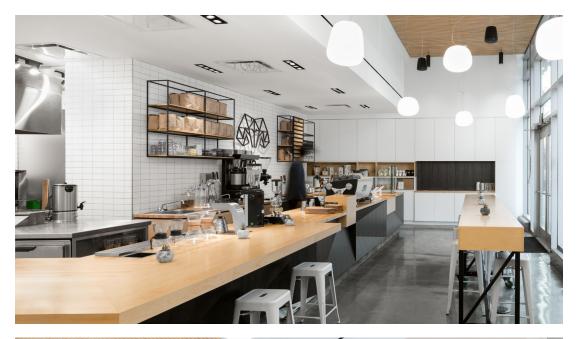

#### Kohi Coffee

Boston, MA Fish Design and Architecture Photographer: Maggie Holl Photography

The Lumi F07 Collection of

pendants are perfect for Everyday Casual lighting. Their classic forms will blend in with many different design styles. The satin-finish blown glass diffusers provide smooth, evenly diffused ambient illumination. Lumi is offered in pendants, surface mount and table versions; multiple sizes - up to 24" and shapes and choice of LED or medium based options.

Boston's Kohi Coffee project was created by Fish Design and Architecture. Multiple Lumi pendants were used to provide bright ambient illumination and offer a soft contrast to the casework and wood elements.