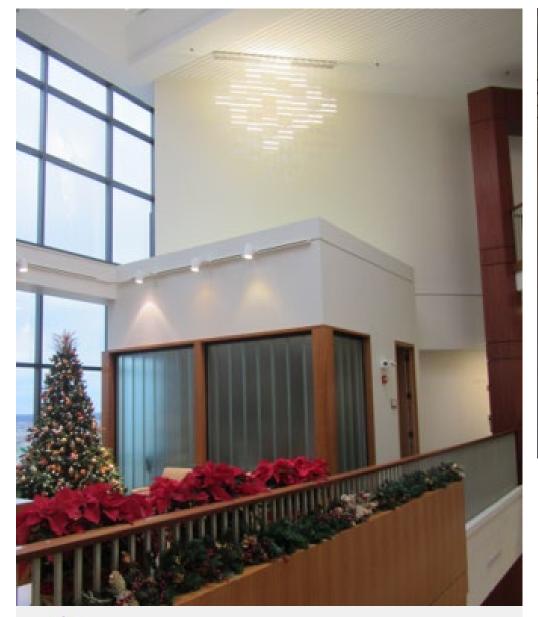

<u>Tile D95</u> is a modular system that combines the elegance and luxury of crystal with the versatility of a component-based and fully customizable system. The modularity and component options allow designers to create various types of installations - including branding possibilities.

The **First Midwest Bank** in Chicago created a custom Tile installation to reflect its logo. The design uses integral LED lights to highlight select tiles and while keeping others in shadow - thus creating the logo pattern in the glass.

### First MidWest Bank

Chicago, IL