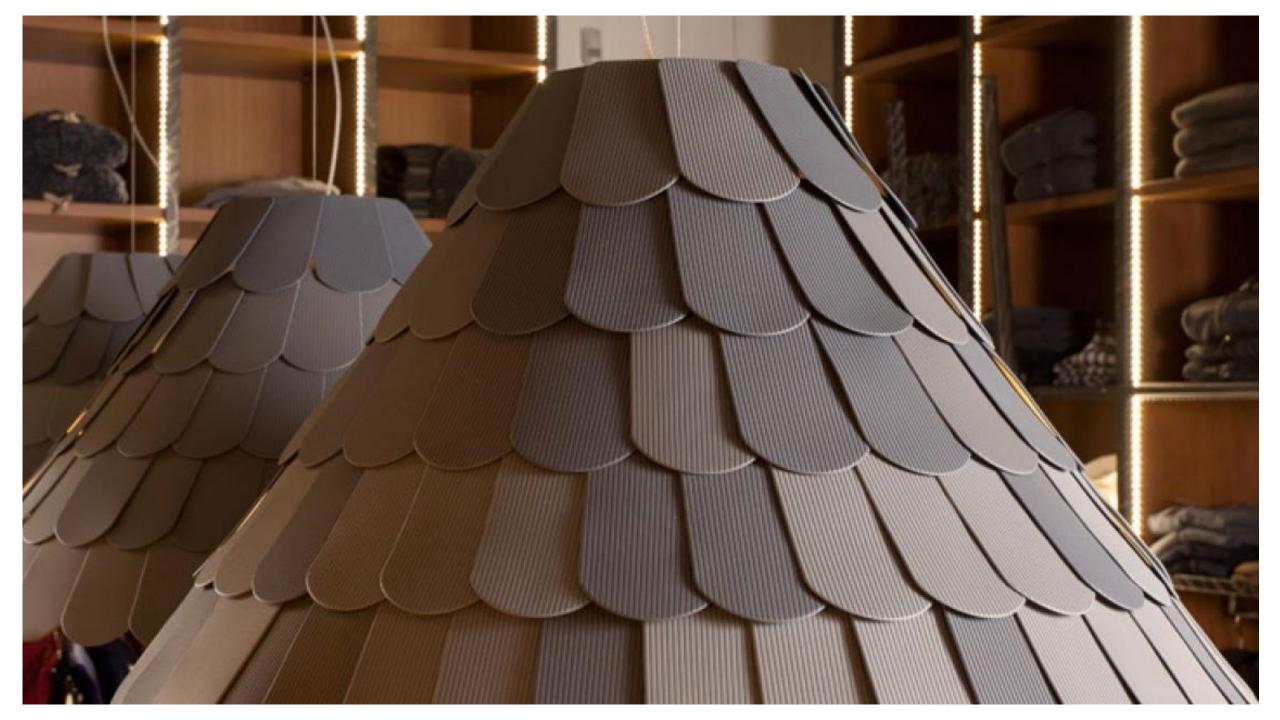

#### Emma Shop

Padua, Italy

Roofer F12, a collection designed by Benjamin Hubert, is 'made' for commercial retail projects. Made of rubber and easy to clean (they are machine washable), Roofer includes large scale pendants and close to ceiling lights that provide generous amounts of ambient illumination. Roofer's 'shingles' are offered in three different colorways and can be ordered in custom colors -perfect for branding.

The Emma store's lighting scheme relies heavily on accent lighting, for a more dramatic feel. Roofer pendants are used to accent the center counter area

Stick F23, designed by Matali Crasset, is a collection of pendant, wall, and table lamps that provide diffused ambient illumination in a decorative package. The diffusers, made from Ayous wood, are designed to create a graphic pattern and unexpected shadows - making them very suitable for more natural, organic design schemes.