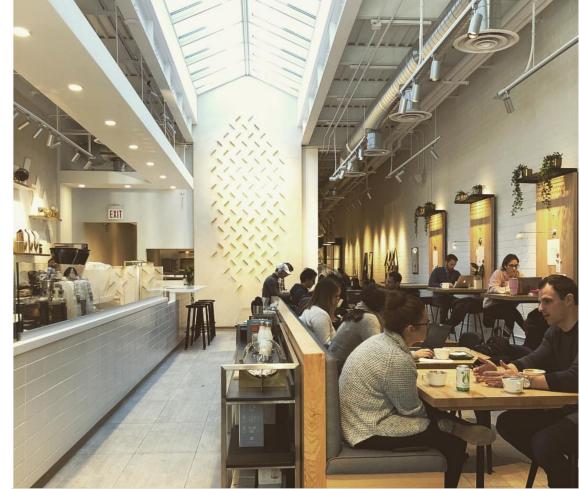

#### Kohi Coffee

Boston, MA Fish Design and Architecture Photographer: Maggie Holl Photography

The Lumi F07 Collection of

pendants are perfect for Everyday Casual lighting. Their classic forms will blend in with many different design styles. The satin-finish blown glass diffusers provide smooth, evenly diffused ambient illumination. Lumi is offered in pendants, surface mount and table versions; multiple sizes - up to 24" and shapes and choice of LED or medium based options.

Boston's Kohi Coffee project was created by Fish Design and Architecture. Multiple Lumi pendants were used to provide bright ambient illumination and offer a soft contrast to the casework and wood elements.