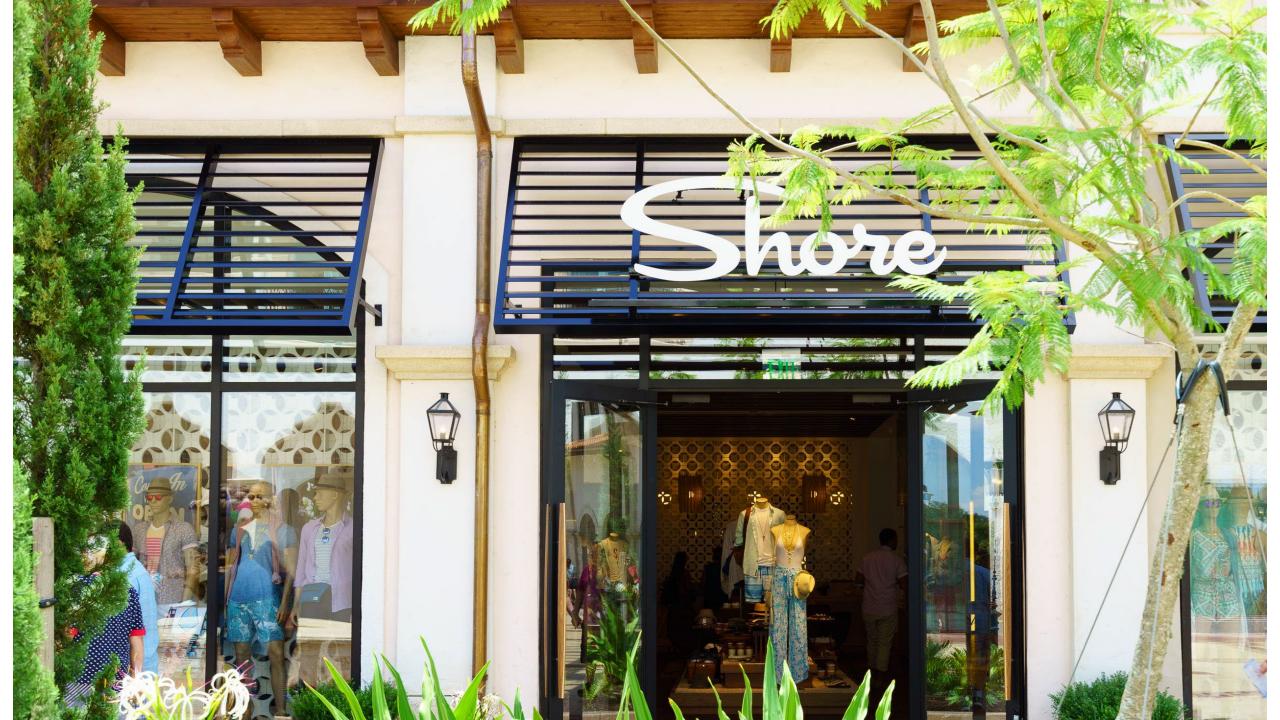

The Shore store in Disney Springs was looking for lights to complement their beach and organic design concept, and Stick fit perfectly over the customer service counter.

Shore- Disney Springs

Lake Buena Vista, FL