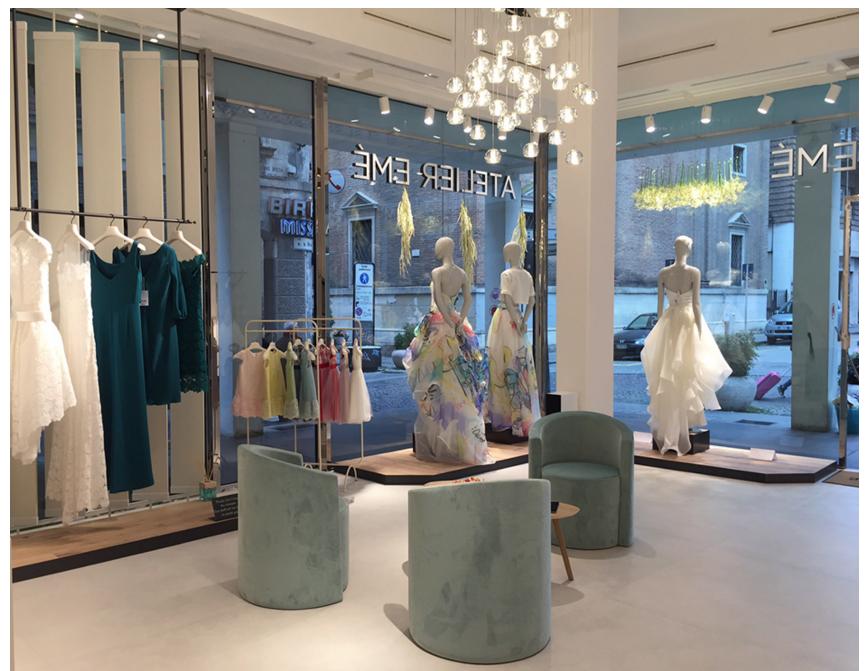

### Atelier Eme

– Verona, Italy

The <u>Multispot Beluga F32</u> system fulfills a variety of luxury retail lighting needs. The crystal glass diffusers embody the spirit of luxury, the direct and diffuse illumination is highly functional, and the system is customizable to individual applications.

Atelier Eme, a multi-location couture bridal and gown salon, incorporated the Multispot Beluga into their brand identity by featuring one in each of their salon locations.

Palacio di Hierro Polanco Shops