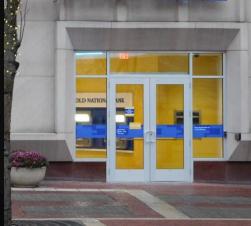

### **Old National Bank**

Madison, WI

The <u>Multispot Tooby F32</u> system's glowing cylinders of light offer a crisp,

clean appearance that will complement most design schemes while providing ambient illumination that also acts as a decorative element. Multispot Tooby is stocked in 13 standard configurations - 1 to 30 light pendants - for straightforward job shipment. The system can also be custom ordered to create the perfect arrangement for the application.

**Old National Bank** uses iterations of the Multispot Tooby throughout its branches in the Midwest. The variations allow for brand cohesion while also creating individual branch identities.