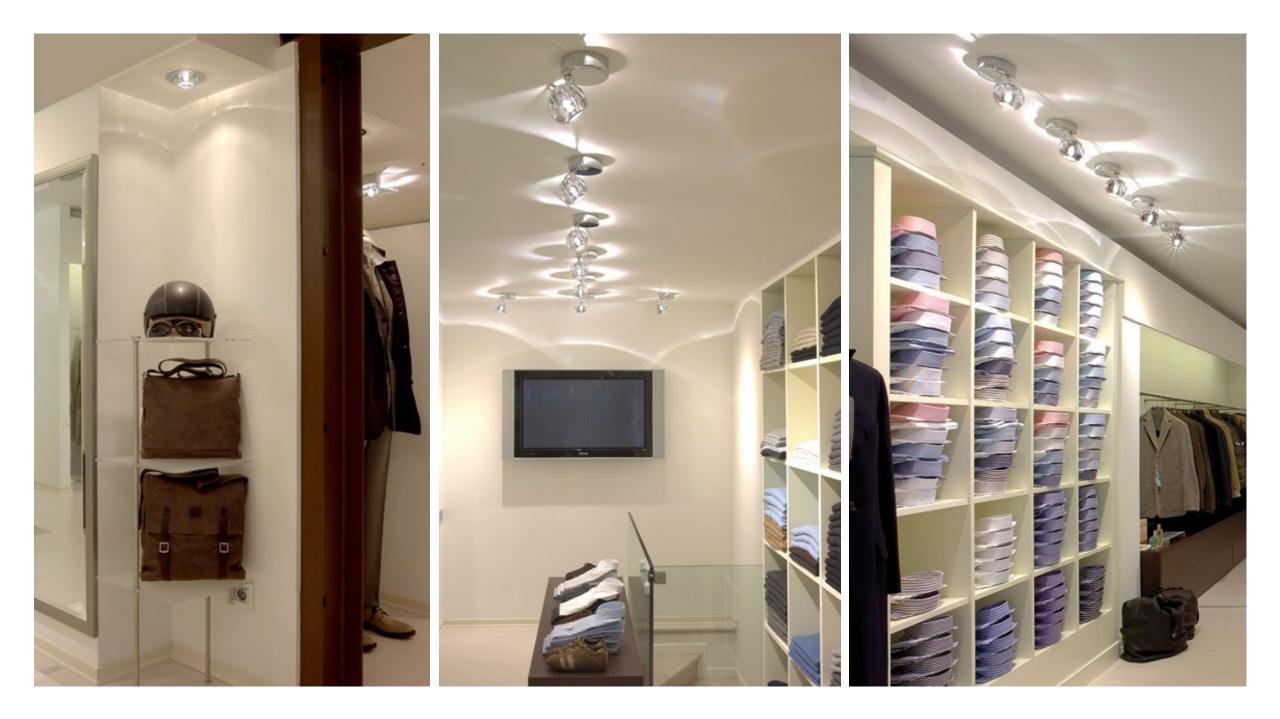

#### **Castello Uomo**

Veneto, Italy

Arch. Linda Sarai & arch. Silvia Moro 2007

<u>Beluga D57</u>, a versatile collection, is a source for ambient, accent, and decorative illumination. The reflector lamp light sources allow the user to select from a range of

beam spreads to create strong accent and ambient lighting. The crystal glass diffusers create a light play on surrounding surfaces and add an air of elegance while the seven different color options allow the Beluga to work with many branding schemes.

Castello Uomo, an Italian men's clothing store, took full advantage of Beluga's versatilities and was able to create almost their entire lighting plan with the Beluga collection.