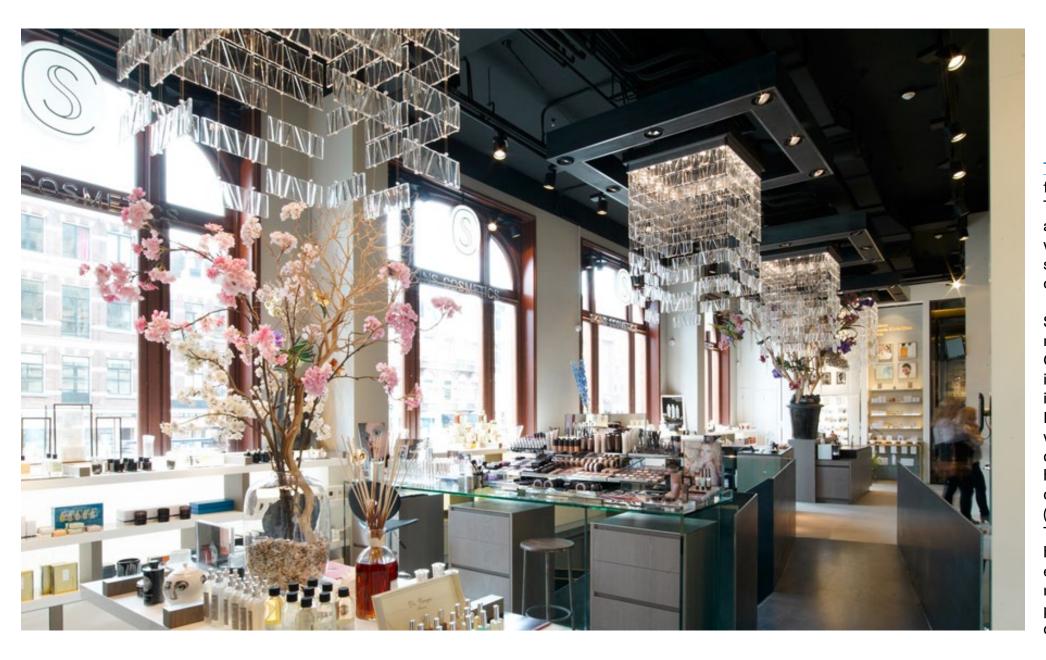

Skin Cosmetics Shop

Amsterdam Arch. Studio Rublek

Tile D95 's versatility and functions are almost endless. The system can be ordered in aluminum or gilded finish, with halogen or LED light sources and also has the option of colored glass tiles.

Skins Cosmetics opened a new shop in the Conservatorium Hotel, the iconic five-star hotel located in the heart of Amsterdam. Four Fabbian Tile chandeliers were created to provide direct illumination over the high-level cosmetics on display. The Studio Rublek (Amsterdam) designed the Tile chandeliers with a balanced equilibrium of empty and full, for a very modern effect, which fits perfectly with the interior design of the luxury shop.