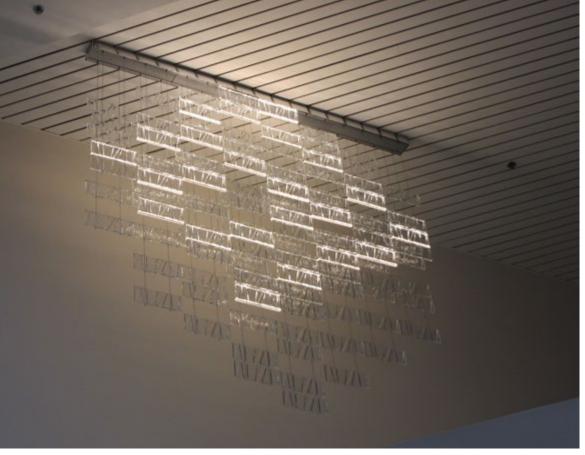

The **First Midwest Bank** in Chicago created a custom Tile installation to reflect its logo. The design uses integral LED lights to highlight select tiles and while keeping others in shadow - thus creating the logo pattern in the glass.

### First MidWest Bank

Chicago, IL