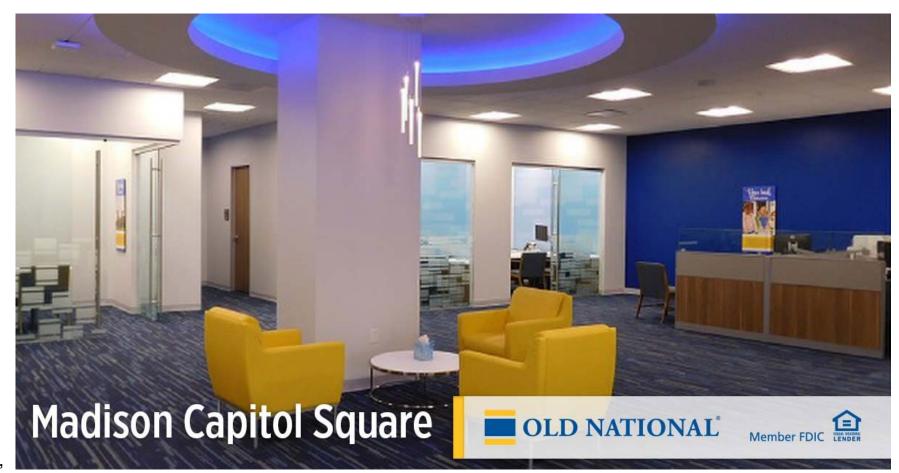

### **Old National Bank**

Madison, WI

The <u>Multispot Tooby F32</u> system's glowing cylinders of light offer a crisp,

clean appearance that will complement most design schemes while providing ambient illumination that also acts as a decorative element. Multispot Tooby is stocked in 13 standard configurations - 1 to 30 light pendants - for straightforward job shipment. The system can also be custom ordered to create the perfect arrangement for the application.

**Old National Bank** uses iterations of the Multispot Tooby throughout its branches in the Midwest. The variations allow for brand cohesion while also creating individual branch identities.