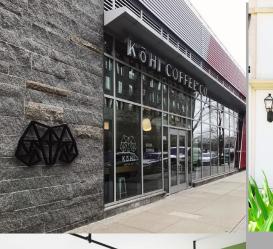

#### Kohi Coffee

Boston, MA Fish Design and Architecture Photographer: Maggie Holl Photography

The Lumi F07 Collection of

pendants are perfect for Everyday Casual lighting. Their classic forms will blend in with many different design styles. The satin-finish blown glass diffusers provide smooth, evenly diffused ambient illumination. Lumi is offered in pendants, surface mount and table versions; multiple sizes - up to 24" and shapes and choice of LED or medium based options.

Boston's Kohi Coffee project was created by Fish Design and Architecture. Multiple Lumi pendants were used to provide bright ambient illumination and offer a soft contrast to the casework and wood elements.