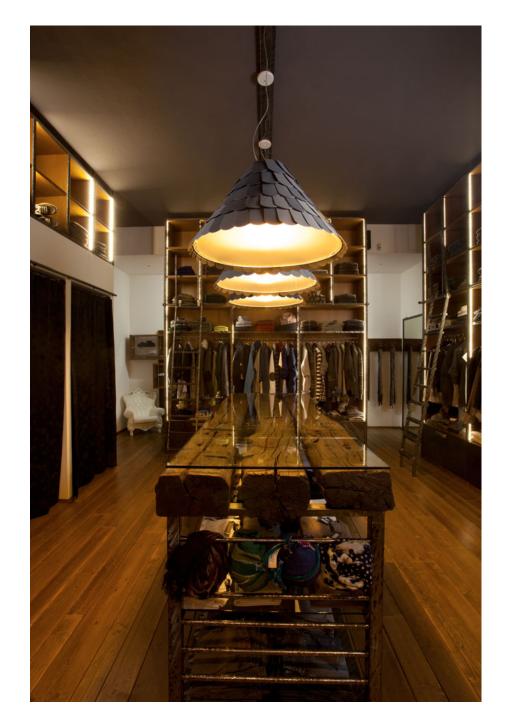

#### Emma Shop

Padua, Italy

Roofer F12, a collection designed by Benjamin Hubert, is 'made' for commercial retail projects. Made of rubber and easy to clean (they are machine washable), Roofer includes large scale pendants and close to ceiling lights that provide generous amounts of ambient illumination. Roofer's 'shingles' are offered in three different colorways and can be ordered in custom colors -perfect for branding.

The Emma store's lighting scheme relies heavily on accent lighting, for a more dramatic feel. Roofer pendants are used to accent the center counter area

Stick F23, designed by Matali Crasset, is a collection of pendant, wall, and table lamps that provide diffused ambient illumination in a decorative package. The diffusers, made from Ayous wood, are designed to create a graphic pattern and unexpected shadows - making them very suitable for more natural, organic design schemes.