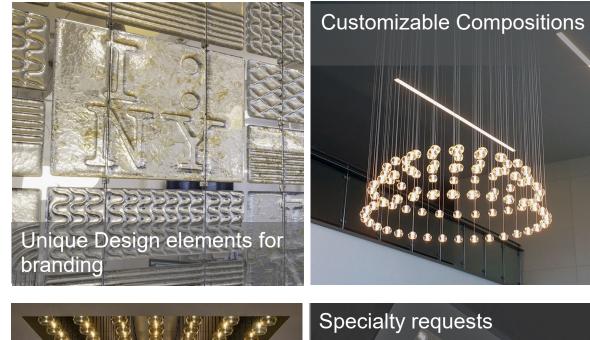

In addition to our standard products, Fabbian offers design capabilities to create:

- Unique design elements for branding
- Customizable compositions
- Design-build custom solutions
- Specialty requests

The **First Midwest Bank** in Chicago created a custom Tile installation to reflect its logo. The design uses integral LED lights to highlight select tiles and while keeping others in shadow - thus creating the logo pattern in the glass.