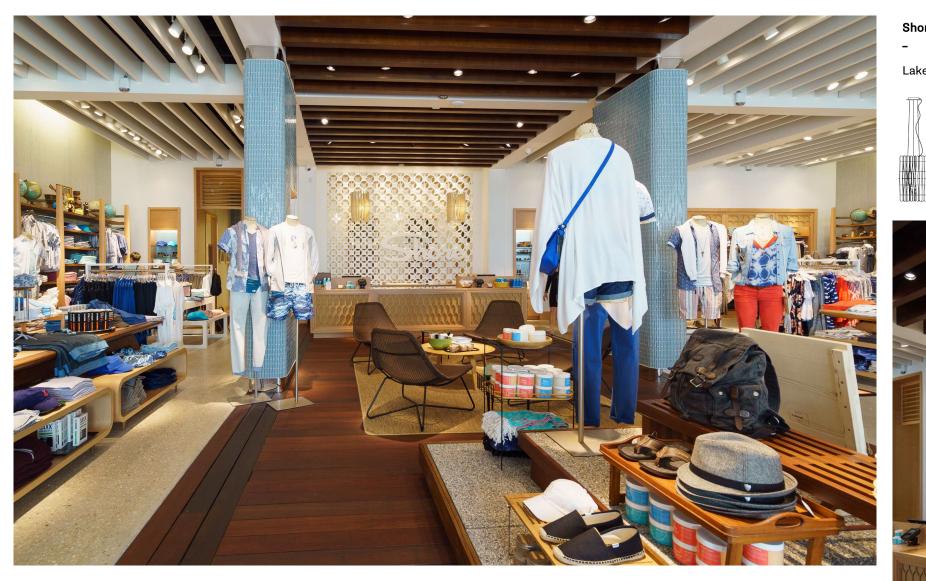

The Shore store in Disney Springs was looking for lights to complement their beach and organic design concept, and Stick fit perfectly over the customer service counter.

Shore- Disney Springs

Lake Buena Vista, FL