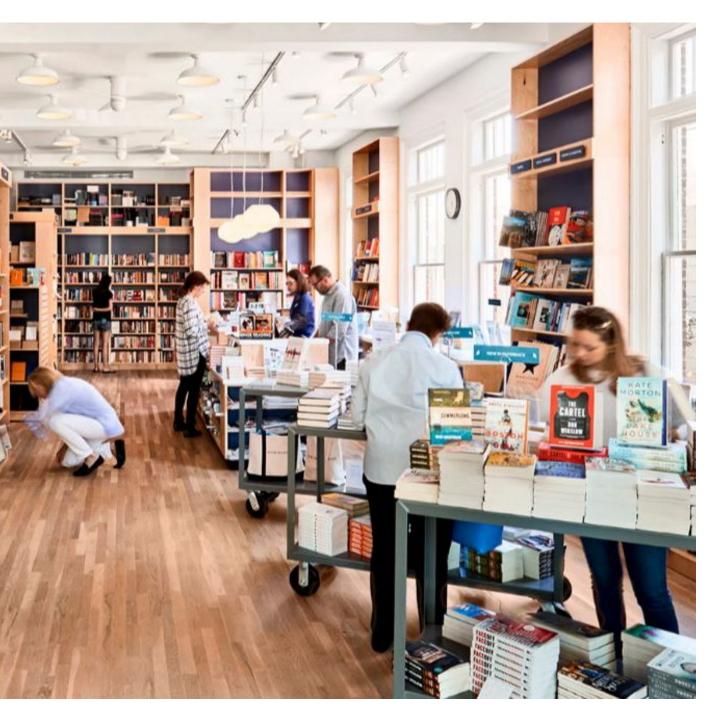

#### **Book Hamptons**

East Hampton, NY The modern schoolhouse design of the <u>Aérostat F27</u> <u>Collection</u> provides all the elements needed for Everyday Casual retail. The collection features blown-glass diffusers with a glossy finish that will compliment modern, classic, or renovation style interiors.

The Bookhamptons bookshop uses the Aérostat F27 pendants to provide ambient illumination as well as highlight a feature area in the shop.