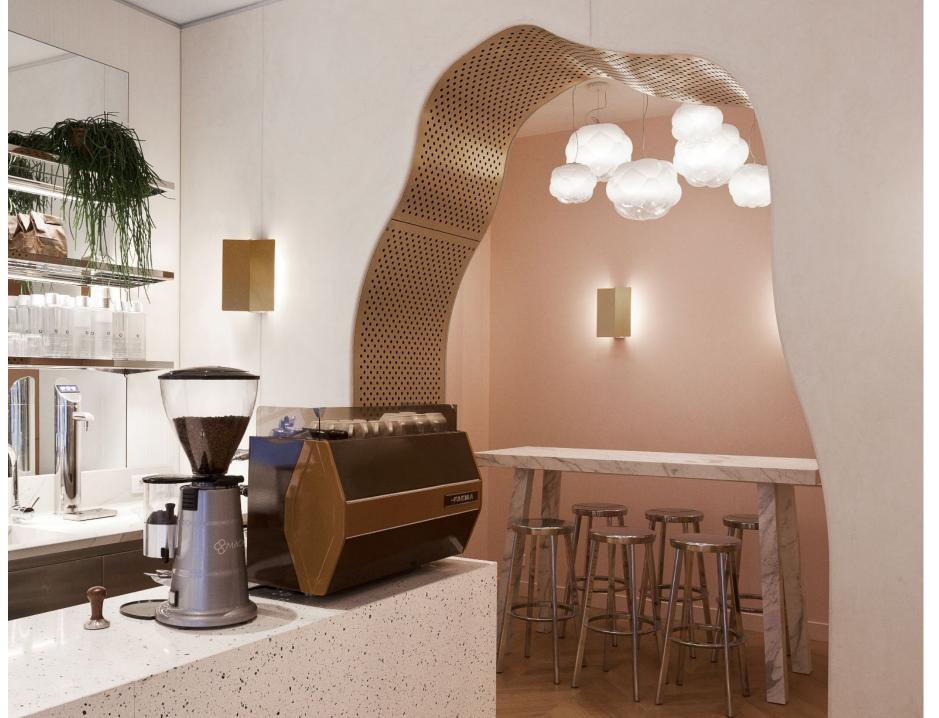

<u>Beluga D57</u>, a Fabbian classic, provides adjustable accent and ambient illumination in a decorative package. The crystal glass diffusers come in multiple colors and can be adjusted 45 degrees. The Beluga collection includes pendants, wall lights, recessed fixtures, and multi-light surface mounts. The lighting type can be easily defined by choosing spot or flood lamps to use with the fixtures.

The Limitless Coffee Shop in Chicago uses Beluga as accent lamps in its cafe area. Project by Aria Group Limitless Coffee