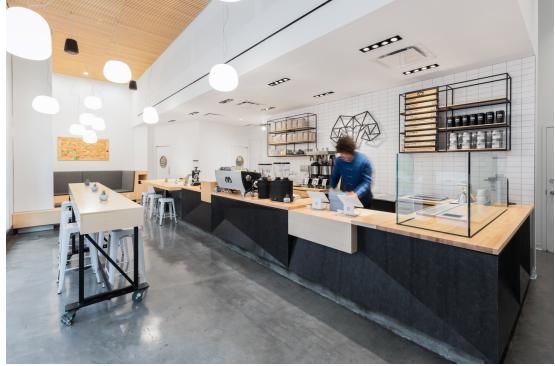

#### Kohi Coffee

Boston, MA Fish Design and Architecture Photographer: Maggie Holl Photography

The Lumi F07 Collection of

pendants are perfect for Everyday Casual lighting. Their classic forms will blend in with many different design styles. The satin-finish blown glass diffusers provide smooth, evenly diffused ambient illumination. Lumi is offered in pendants, surface mount and table versions; multiple sizes - up to 24" and shapes and choice of LED or medium based options.

Boston's Kohi Coffee project was created by Fish Design and Architecture. Multiple Lumi pendants were used to provide bright ambient illumination and offer a soft contrast to the casework and wood elements.