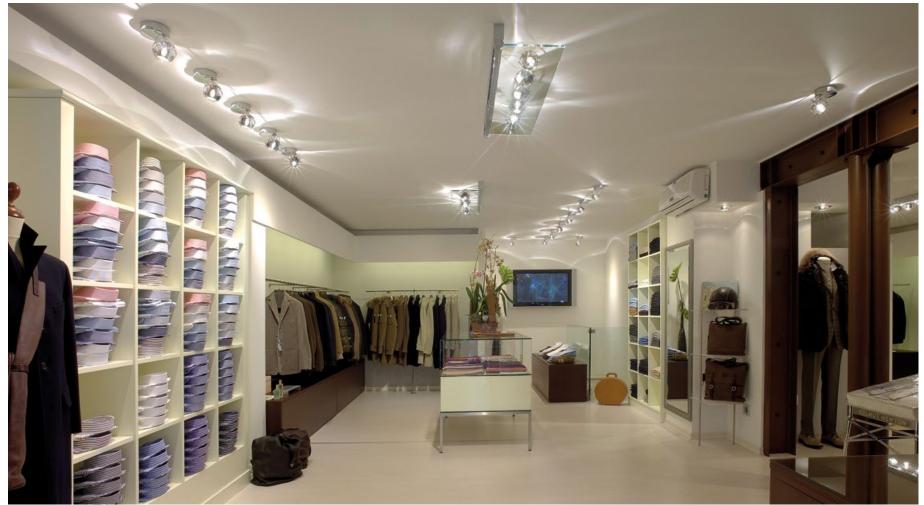

#### **Castello Uomo**

Veneto, Italy

Arch. Linda Sarai & arch. Silvia Moro 2007

<u>Beluga D57</u>, a versatile collection, is a source for ambient, accent, and decorative illumination. The reflector lamp light sources allow the user to select from a range of

beam spreads to create strong accent and ambient lighting. The crystal glass diffusers create a light play on surrounding surfaces and add an air of elegance while the seven different color options allow the Beluga to work with many branding schemes.

Castello Uomo, an Italian men's clothing store, took full advantage of Beluga's versatilities and was able to create almost their entire lighting plan with the Beluga collection.