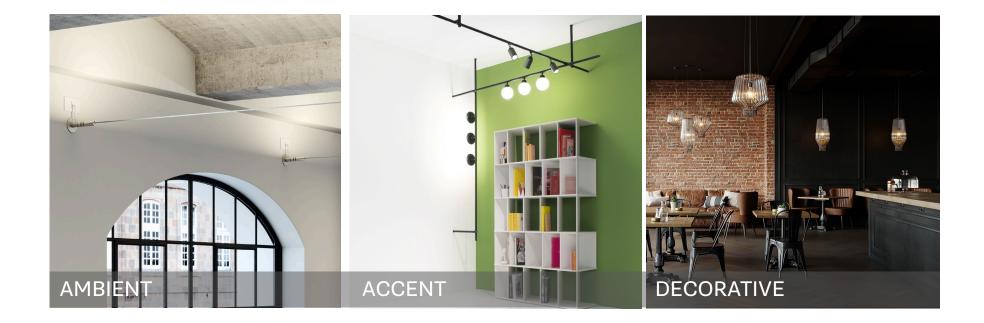

### **Retail Lighting**

Retail lighting is as varied as the retail industry itself. There are multiple store types and categories, each with their unique style of lighting. One aspect that they have in common is that they all require a combination of the primary lighting types: ambient, accent, and decorative.

## **Retail Lighting**

Luxury Retail, Regional Coffee, and Financial Services may certainly have altogether different looks, yet from a lighting standpoint, they all require a combination of the basic lighting types: