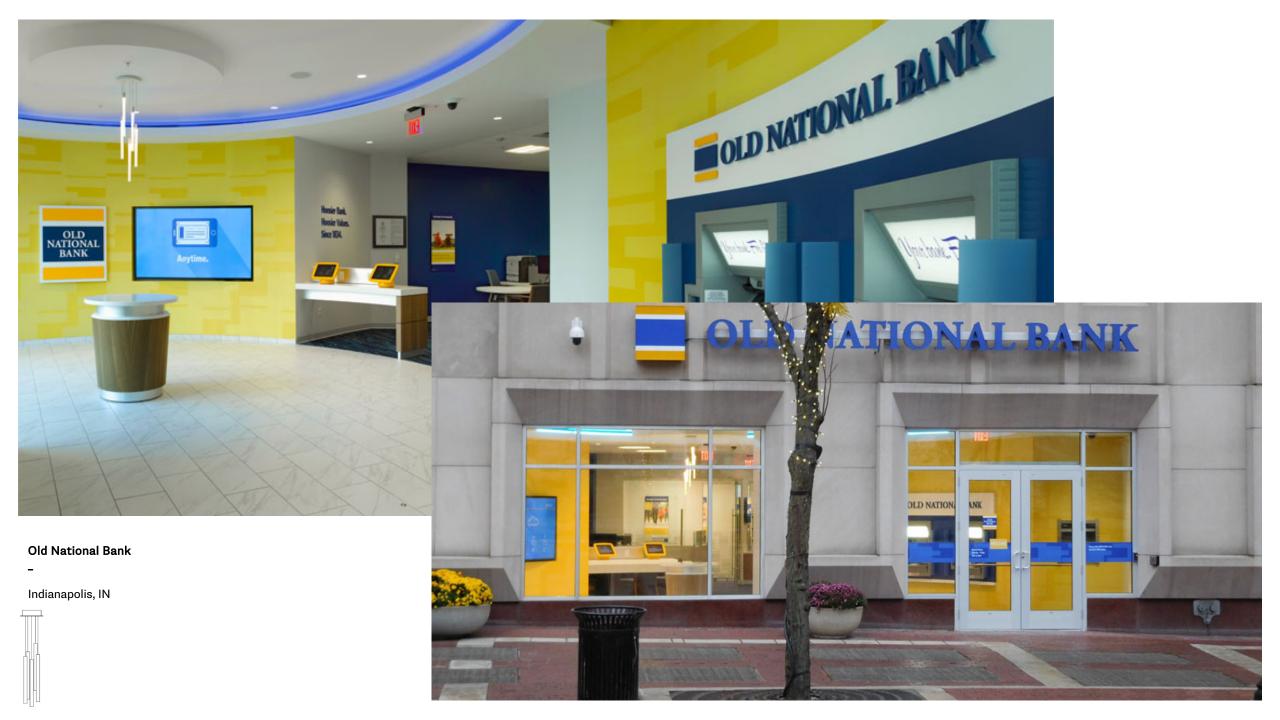

### **Old National Bank**

Madison, WI

The <u>Multispot Tooby F32</u> system's glowing cylinders of light offer a crisp,

clean appearance that will complement most design schemes while providing ambient illumination that also acts as a decorative element. Multispot Tooby is stocked in 13 standard configurations - 1 to 30 light pendants - for straightforward job shipment. The system can also be custom ordered to create the perfect arrangement for the application.

**Old National Bank** uses iterations of the Multispot Tooby throughout its branches in the Midwest. The variations allow for brand cohesion while also creating individual branch identities.