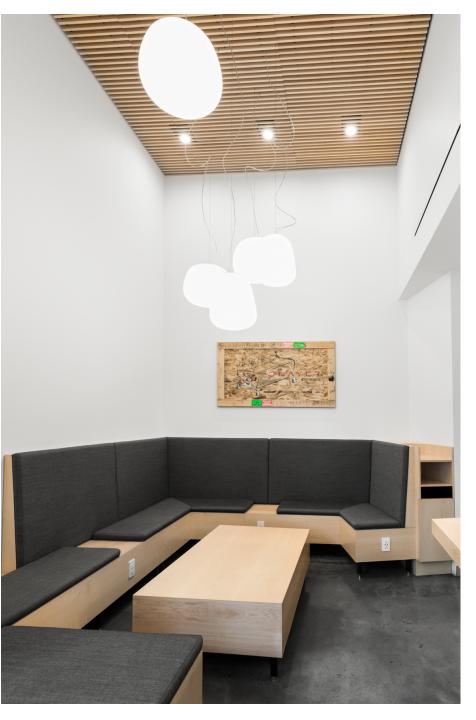

## Everyday Casual

----

Local Hangouts, Casual Eateries, and Coffee Shops

Neighborhood shoppes that use ambient illumination to create a bright welcoming feel.

#### **Book Hamptons**

East Hampton, NY The modern schoolhouse design of the <u>Aérostat F27</u> <u>Collection</u> provides all the elements needed for Everyday Casual retail. The collection features blown-glass diffusers with a glossy finish that will compliment modern, classic, or renovation style interiors.

The Bookhamptons bookshop uses the Aérostat F27 pendants to provide ambient illumination as well as highlight a feature area in the shop.