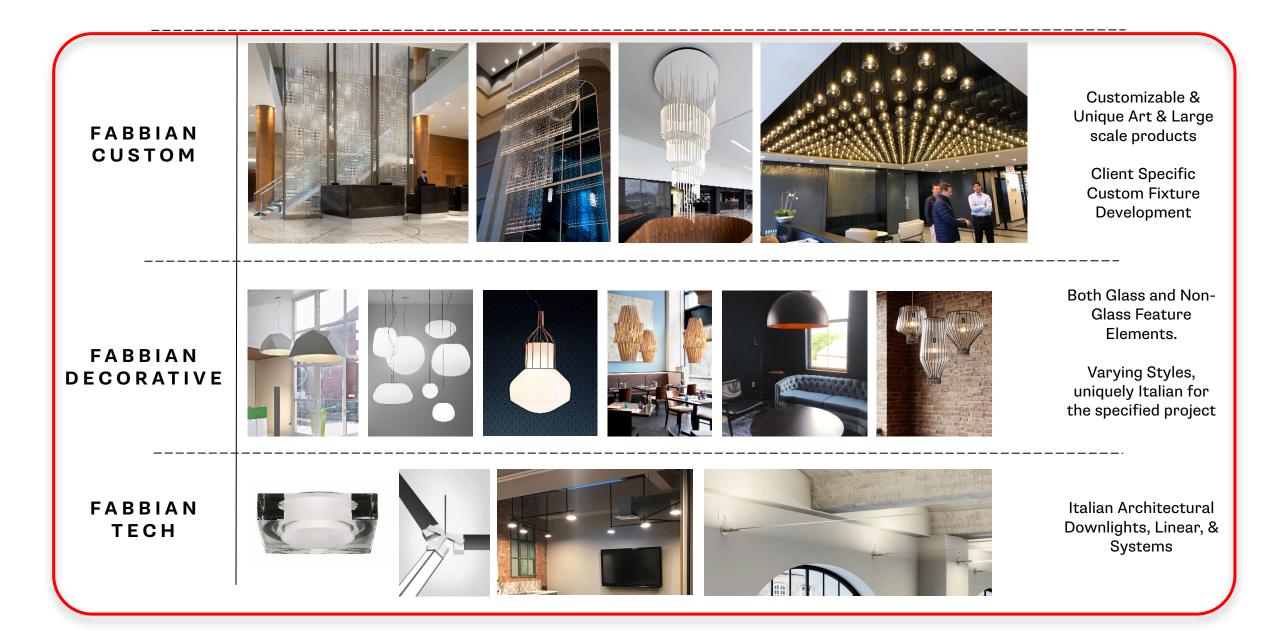

### FABBIAN BREADTH OF LINE

### Fabbian Products and Design Capabilities

Fabbian offers the full range of lighting types - ambient, accent and decorative, a wide variety of fixtures, and custom options that will enable you to create the perfect lighting plan for your retail project.

In addition to our standard products, Fabbian offers design capabilities to create:

- Unique design elements for branding
- Customizable compositions
- Design-build custom solutions
- Specialty requests