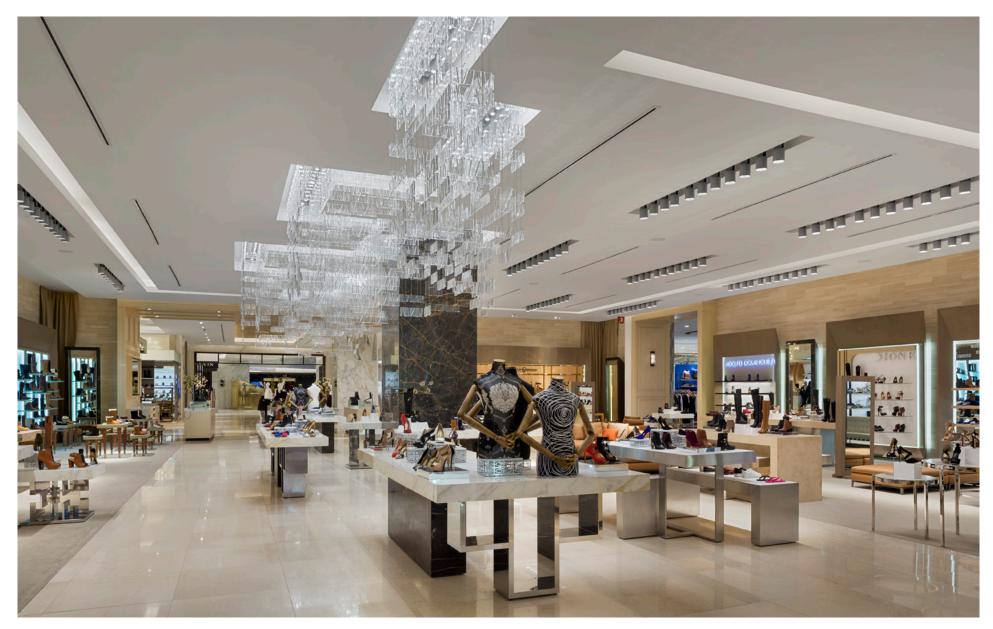

Mexico City, Mexico

Tile D95 is a modular system that combines the elegance and luxury of crystal with the versatility of a component-based and fully customizable system. The modular tile of the Tile collection is made of precious Murano glass and is the foundation for room dividers, columns, unique sculptural installations, chandeliers, artistic installations...

Mexico's premier luxury department store, El Palacio de Hierro, recently renovated its flagship store in Mexico City. The designers of **TPG Architecture** selected the Tile collection to custom create the "River of Light" they wanted for the Women's designer shoe department. Tile filled their requirements of a fixture that demonstrated qualities of light, elegance, and luxury.