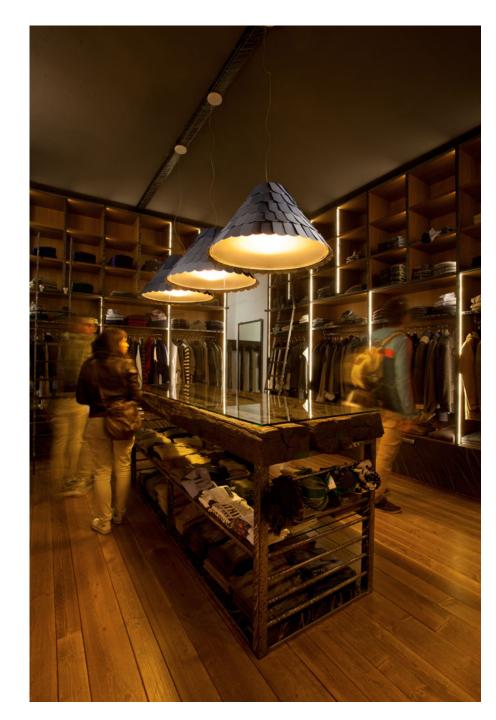

#### Emma Shop

Padua, Italy

Roofer F12, a collection designed by Benjamin Hubert, is 'made' for commercial retail projects. Made of rubber and easy to clean (they are machine washable), Roofer includes large scale pendants and close to ceiling lights that provide generous amounts of ambient illumination. Roofer's 'shingles' are offered in three different colorways and can be ordered in custom colors -perfect for branding.

The Emma store's lighting scheme relies heavily on accent lighting, for a more dramatic feel. Roofer pendants are used to accent the center counter area

Stick F23, designed by Matali Crasset, is a collection of pendant, wall, and table lamps that provide diffused ambient illumination in a decorative package. The diffusers, made from Ayous wood, are designed to create a graphic pattern and unexpected shadows - making them very suitable for more natural, organic design schemes.