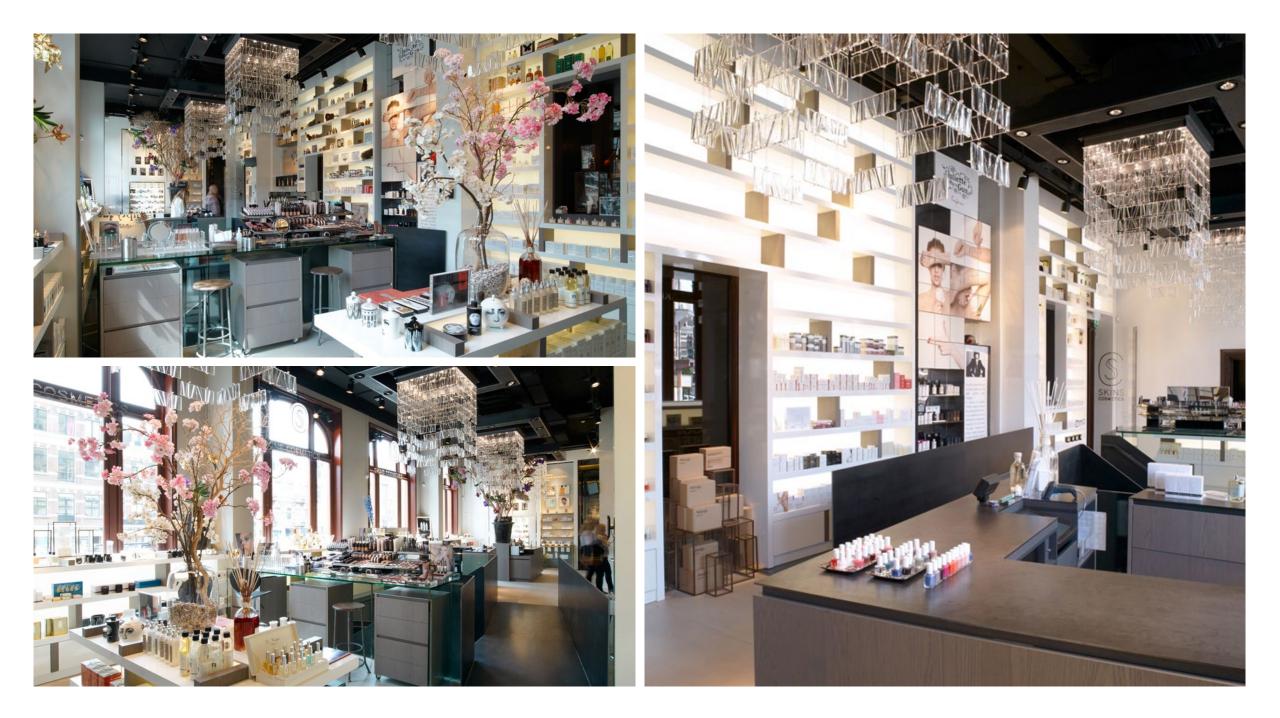

Skin Cosmetics Shop

Amsterdam Arch. Studio Rublek

Tile D95 's versatility and functions are almost endless. The system can be ordered in aluminum or gilded finish, with halogen or LED light sources and also has the option of colored glass tiles.

Skins Cosmetics opened a new shop in the Conservatorium Hotel, the iconic five-star hotel located in the heart of Amsterdam. Four Fabbian Tile chandeliers were created to provide direct illumination over the high-level cosmetics on display. The Studio Rublek (Amsterdam) designed the Tile chandeliers with a balanced equilibrium of empty and full, for a very modern effect, which fits perfectly with the interior design of the luxury shop.