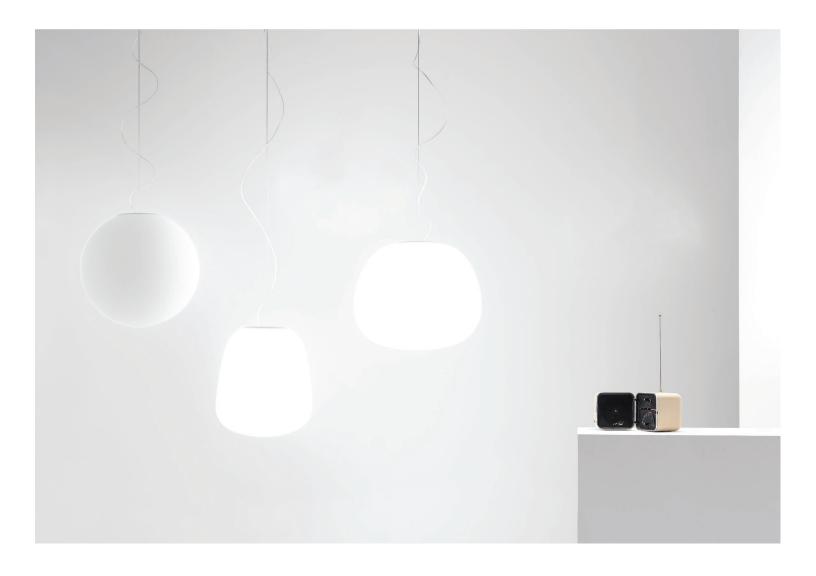

## :Fabbian

Designers Saggia&Sommella aimed to create a collection of white-blown glass fixtures that exceeded the typical globe shape. The result was Lumi, a collection of 4 softly shaped fixtures, featuring delicate, satin finish blown glass diffusers: Baka, Mochi, Mycena, and Sfera.

Our master glass artisans carefully craft each satin-finish white glass diffuser to ensure they provide soft and evenly diffused illumination. The soft shapes are the ideal elements to transform the look of every application with an elegant and classic touch. The Lumi collection is stocked in the United States and ready for quick shipment.