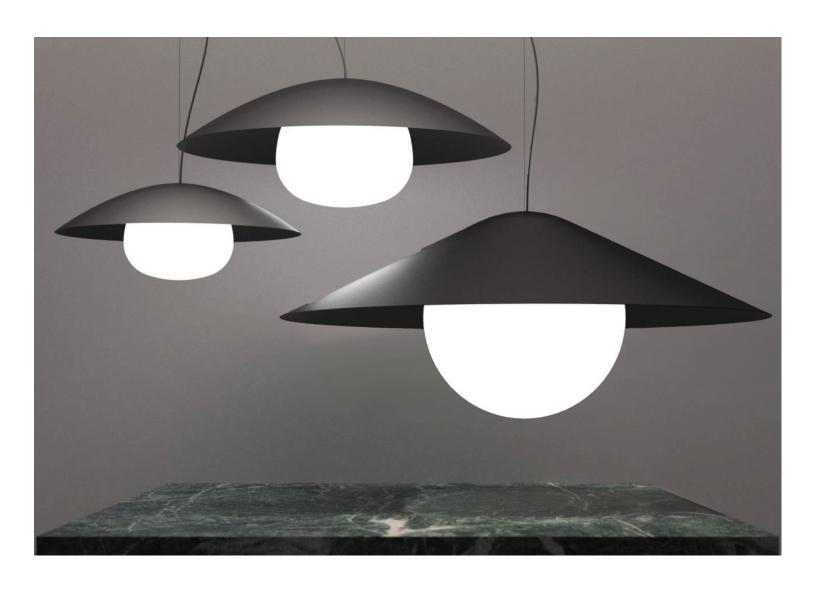

## Transform Lumi With Cappello!

Lumi Tech Cappello is the perfect accessory for our Baka, Mochi, and Sfera pendants. The spun aluminum hats transform Lumi's appearance while converting their function to direct illumination.

Cappello is made from spun aluminum and offered in two shapes, Cone and Dome, each presented in three diameters, and a choice of four painted finishes: white, black, painted gold, or painted copper.

Use Lumi Tech Cappello with our Lumi and Lumi Tech Baka, Mochi, and Sfera pendants. See website for specific compatibility information.