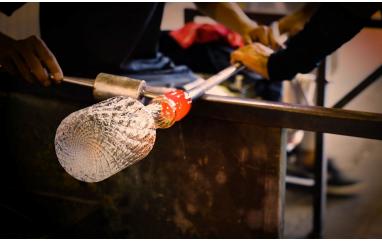

## :Fabbian

Fabbian's diffusers are crafted by Venetian glass masters using handblown, cast, molded, and pressed methods using borosilicate, crystal, and triple layer glass to produce optimum illumination, diffusion, effects, and functions.

Fabbian uses only premium plating, anodizing, and powder coating finishes to ensure high-quality results from start to finish.

Fabbian's custom solutions include configurable systems for custom looks with off-the-shelf speed and ease, existing product modifications, including finishes, colors, voltage, and LED traits, and completely bespoke designs for site-specific installations.