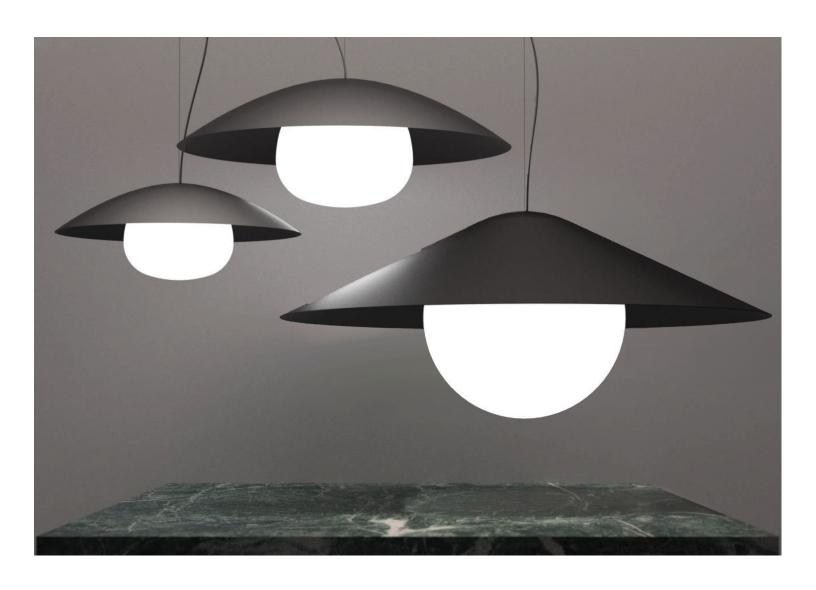

## Transform Lumi With Cappello!

Lumi Cappello is the perfect accessory for our Baka, Mochi, and Sfera pendants. The spun aluminum hats transform Lumi's appearance while converting their function to direct illumination.

Cappello is made from spun aluminum and offered in two shapes, Cone and Dome, each presented in three diameters, and a choice of four painted finishes: white, black, painted gold, or painted copper.

Use Lumi Cappello with our Lumi Baka, Mochi, and Sfera pendants. See website for specific compatibility information.